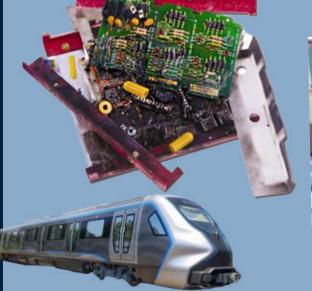

## **PSI Europe**

Operates the reverse engineering, repair and remanufacturing of electronic and electromechanical systems for the wind, solar, energy and rail propulsion systems

#### **PSI Repair Services, INC. (Livonia, USA)**

Repair, recondition and remanufacture of wind, solar and rail energy components