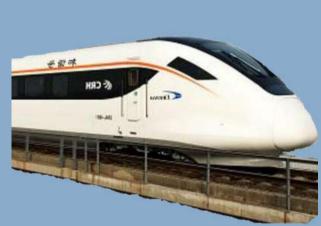

#### Tie Mao Glass (Hai'an, China)

Passenger windows and windscreens for rail, aviation and marine applications