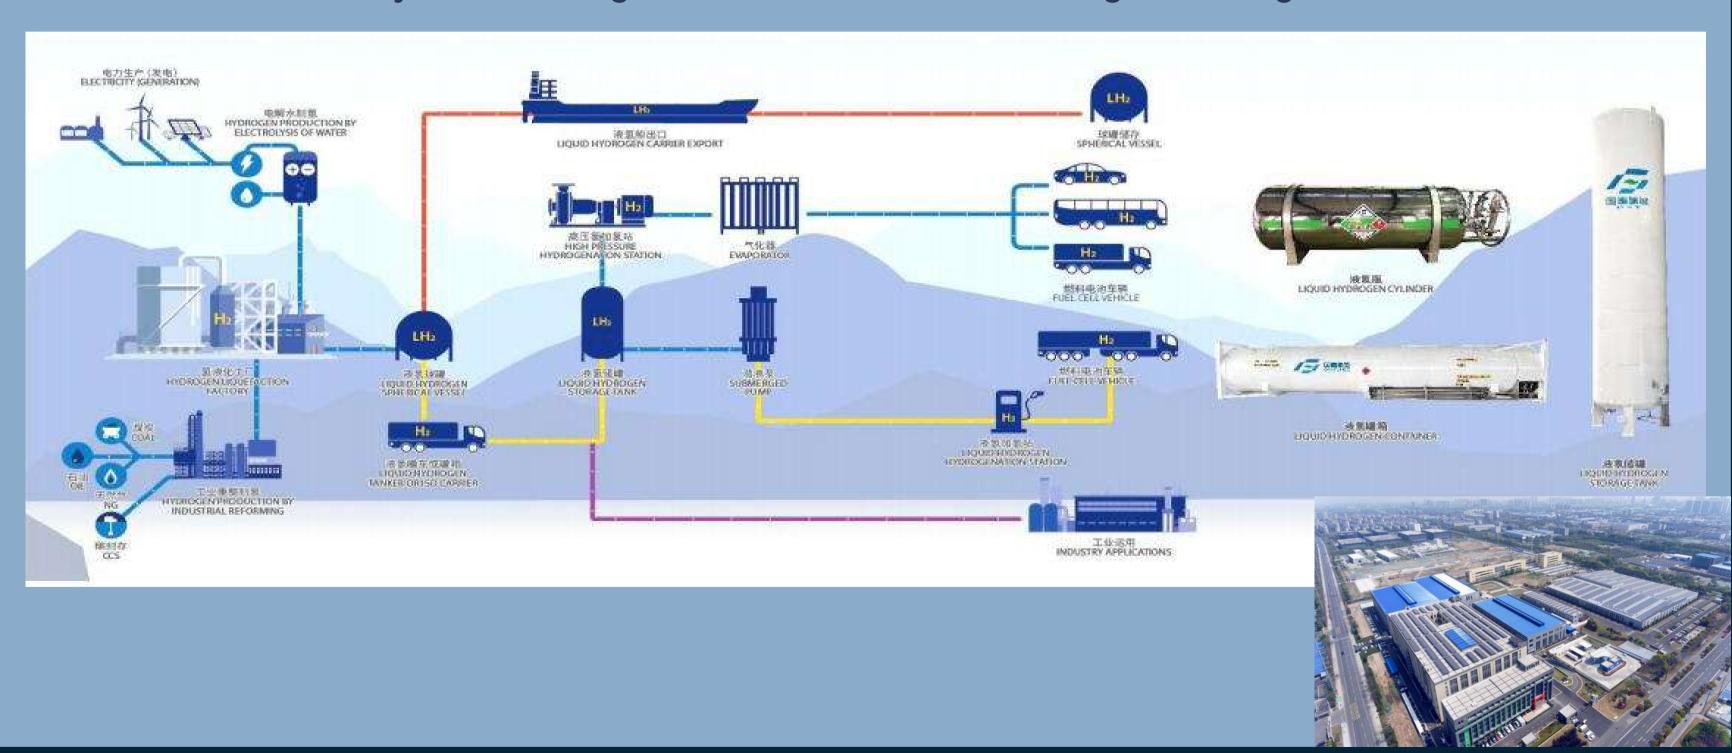

### **PRODUCTION**

Proprietary products are developed for niche and special applications

Prototyping services are available to our Customers before serial production.

**Energy frauds identification** 

## 3D PRINTING

A fast growing

company branch develops

3D Printing and Additive Manufacturing services and products

for innovative applications.

**Institutional and private Research** projects support the Engineering.