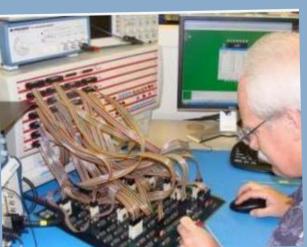

## **AGT Labs**

Our Laboratories develop, engineer and prototype for our customers new products and systems, improving their performance using the most recent 3D printing technologies, combining them with complex and non linear geometrical structures, to obtain single or lower parts products, lower weight and special performances.

Our production equipment is made or customized internally, developing innovative electronic and mechanical control systems.