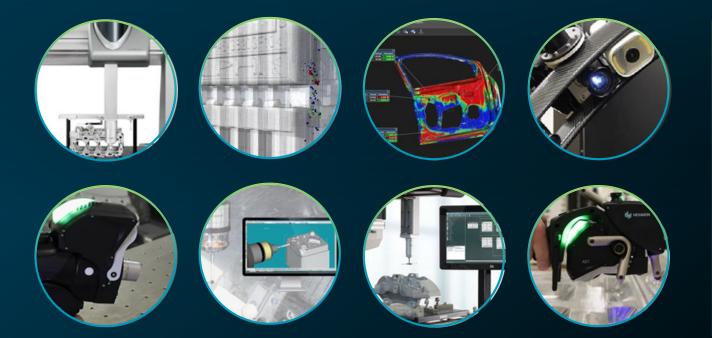

# **Metrology and inspection**

Our **metrology and inspection solutions** range from CMMs to portable measuring arms, laser trackers and structured light scanners, hand tools and automated solutions, supported by dimensional metrology and CT software. They capture real-world data for positioning and inspection, providing actionable information that continuously improves efficiency, quality and productivity.

#### Capabilities

- Dimensional inspection and analysis
- Statistical process control and analysis
- CT analysis
- Automated inspection
- Robot calibration and simulation