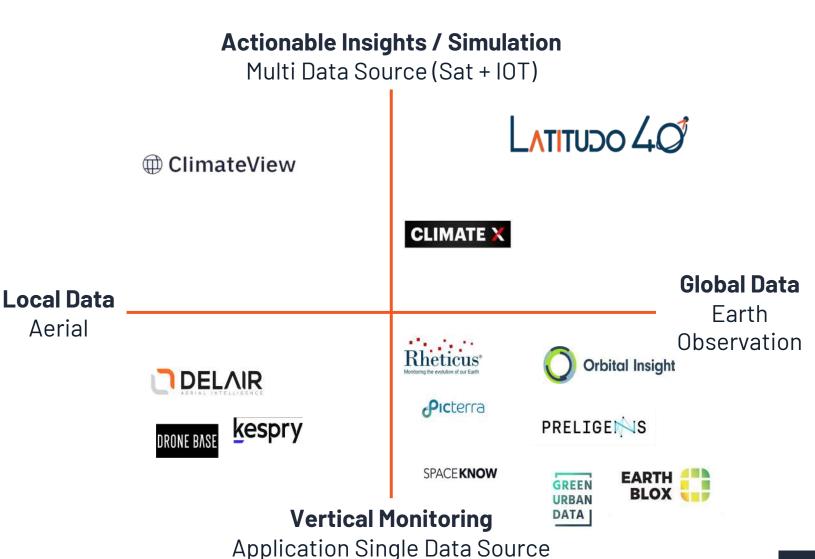

## MARKET & COMPETITION

Aerial

Companies applying AI/ML to EO/Imagery data

Global Market for Al Based Urban **Planning & Monitoring** 