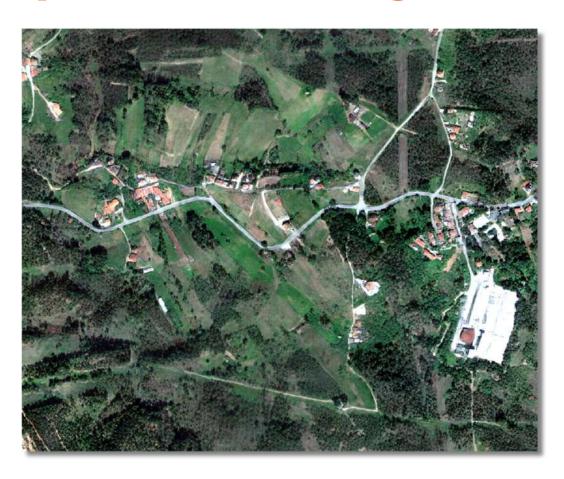

## The Power of AI with our Super Resolution Algorithm

Al Algorithm to bring Copernicus Sentinel 2 spatial resolution from 10 m to 1 m