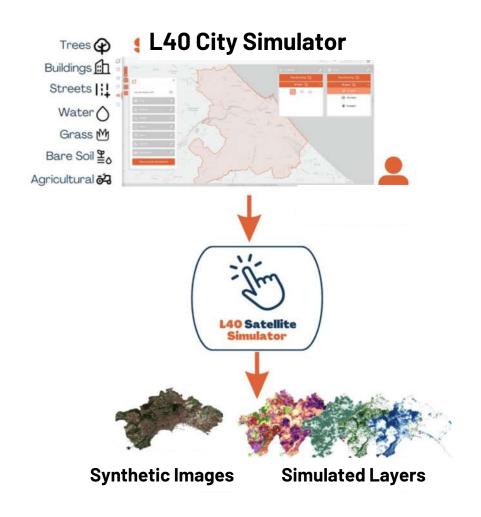

## PREDICTING THE FUTURE WITH

**SIMULATION** 

**Scenarios Simulation** 

New City design

H

Synthetic Multispectral Data by Generative Al

Analysis on the simulated scenario