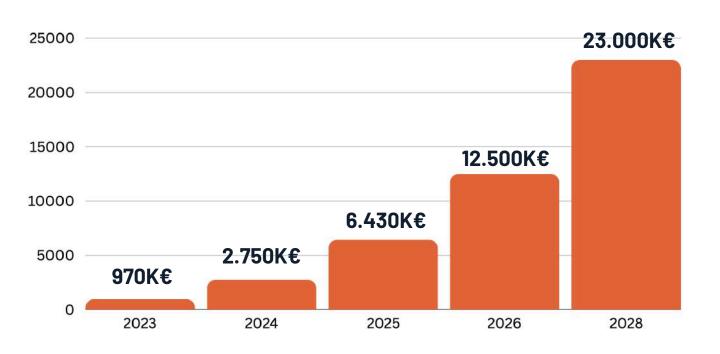

## FINANCIAL

Acquired contracts 2024: 2.070K Eur

Customer base in 2025: ~115 (20 in 2023)

EBITDA in 2025: 2,2M Eur (35% on Revenues) **CEO** 

**Mattia Rigiroli DATA SCIENTIST** 

Paolo De Piano

**Mauro Manente** C00