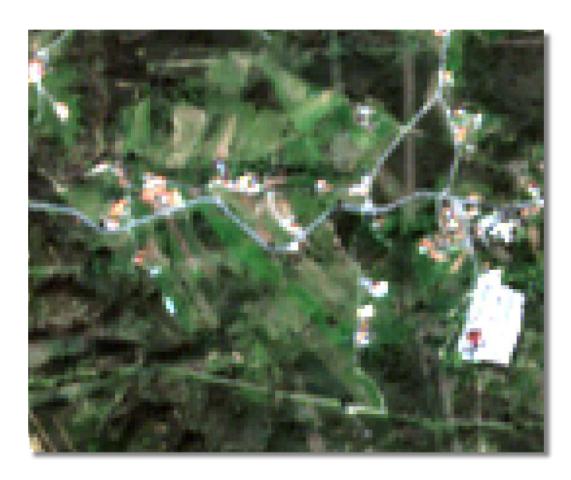

## The Power of AI with our Super Resolution Algorithm

Al Algorithm to bring Copernicus Sentinel 2 spatial resolution from 10 m to 1 m