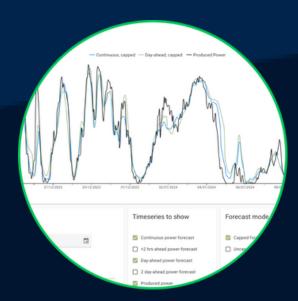

# **Forecasting Services**

- Intra-day, day ahead, 48 hours and medium term (up to 15 days) forecasting.
- API direct access to retrieve forecasting.
- Forecasts update **every hour**.
- Client UI with parametric reports configuration and data download.