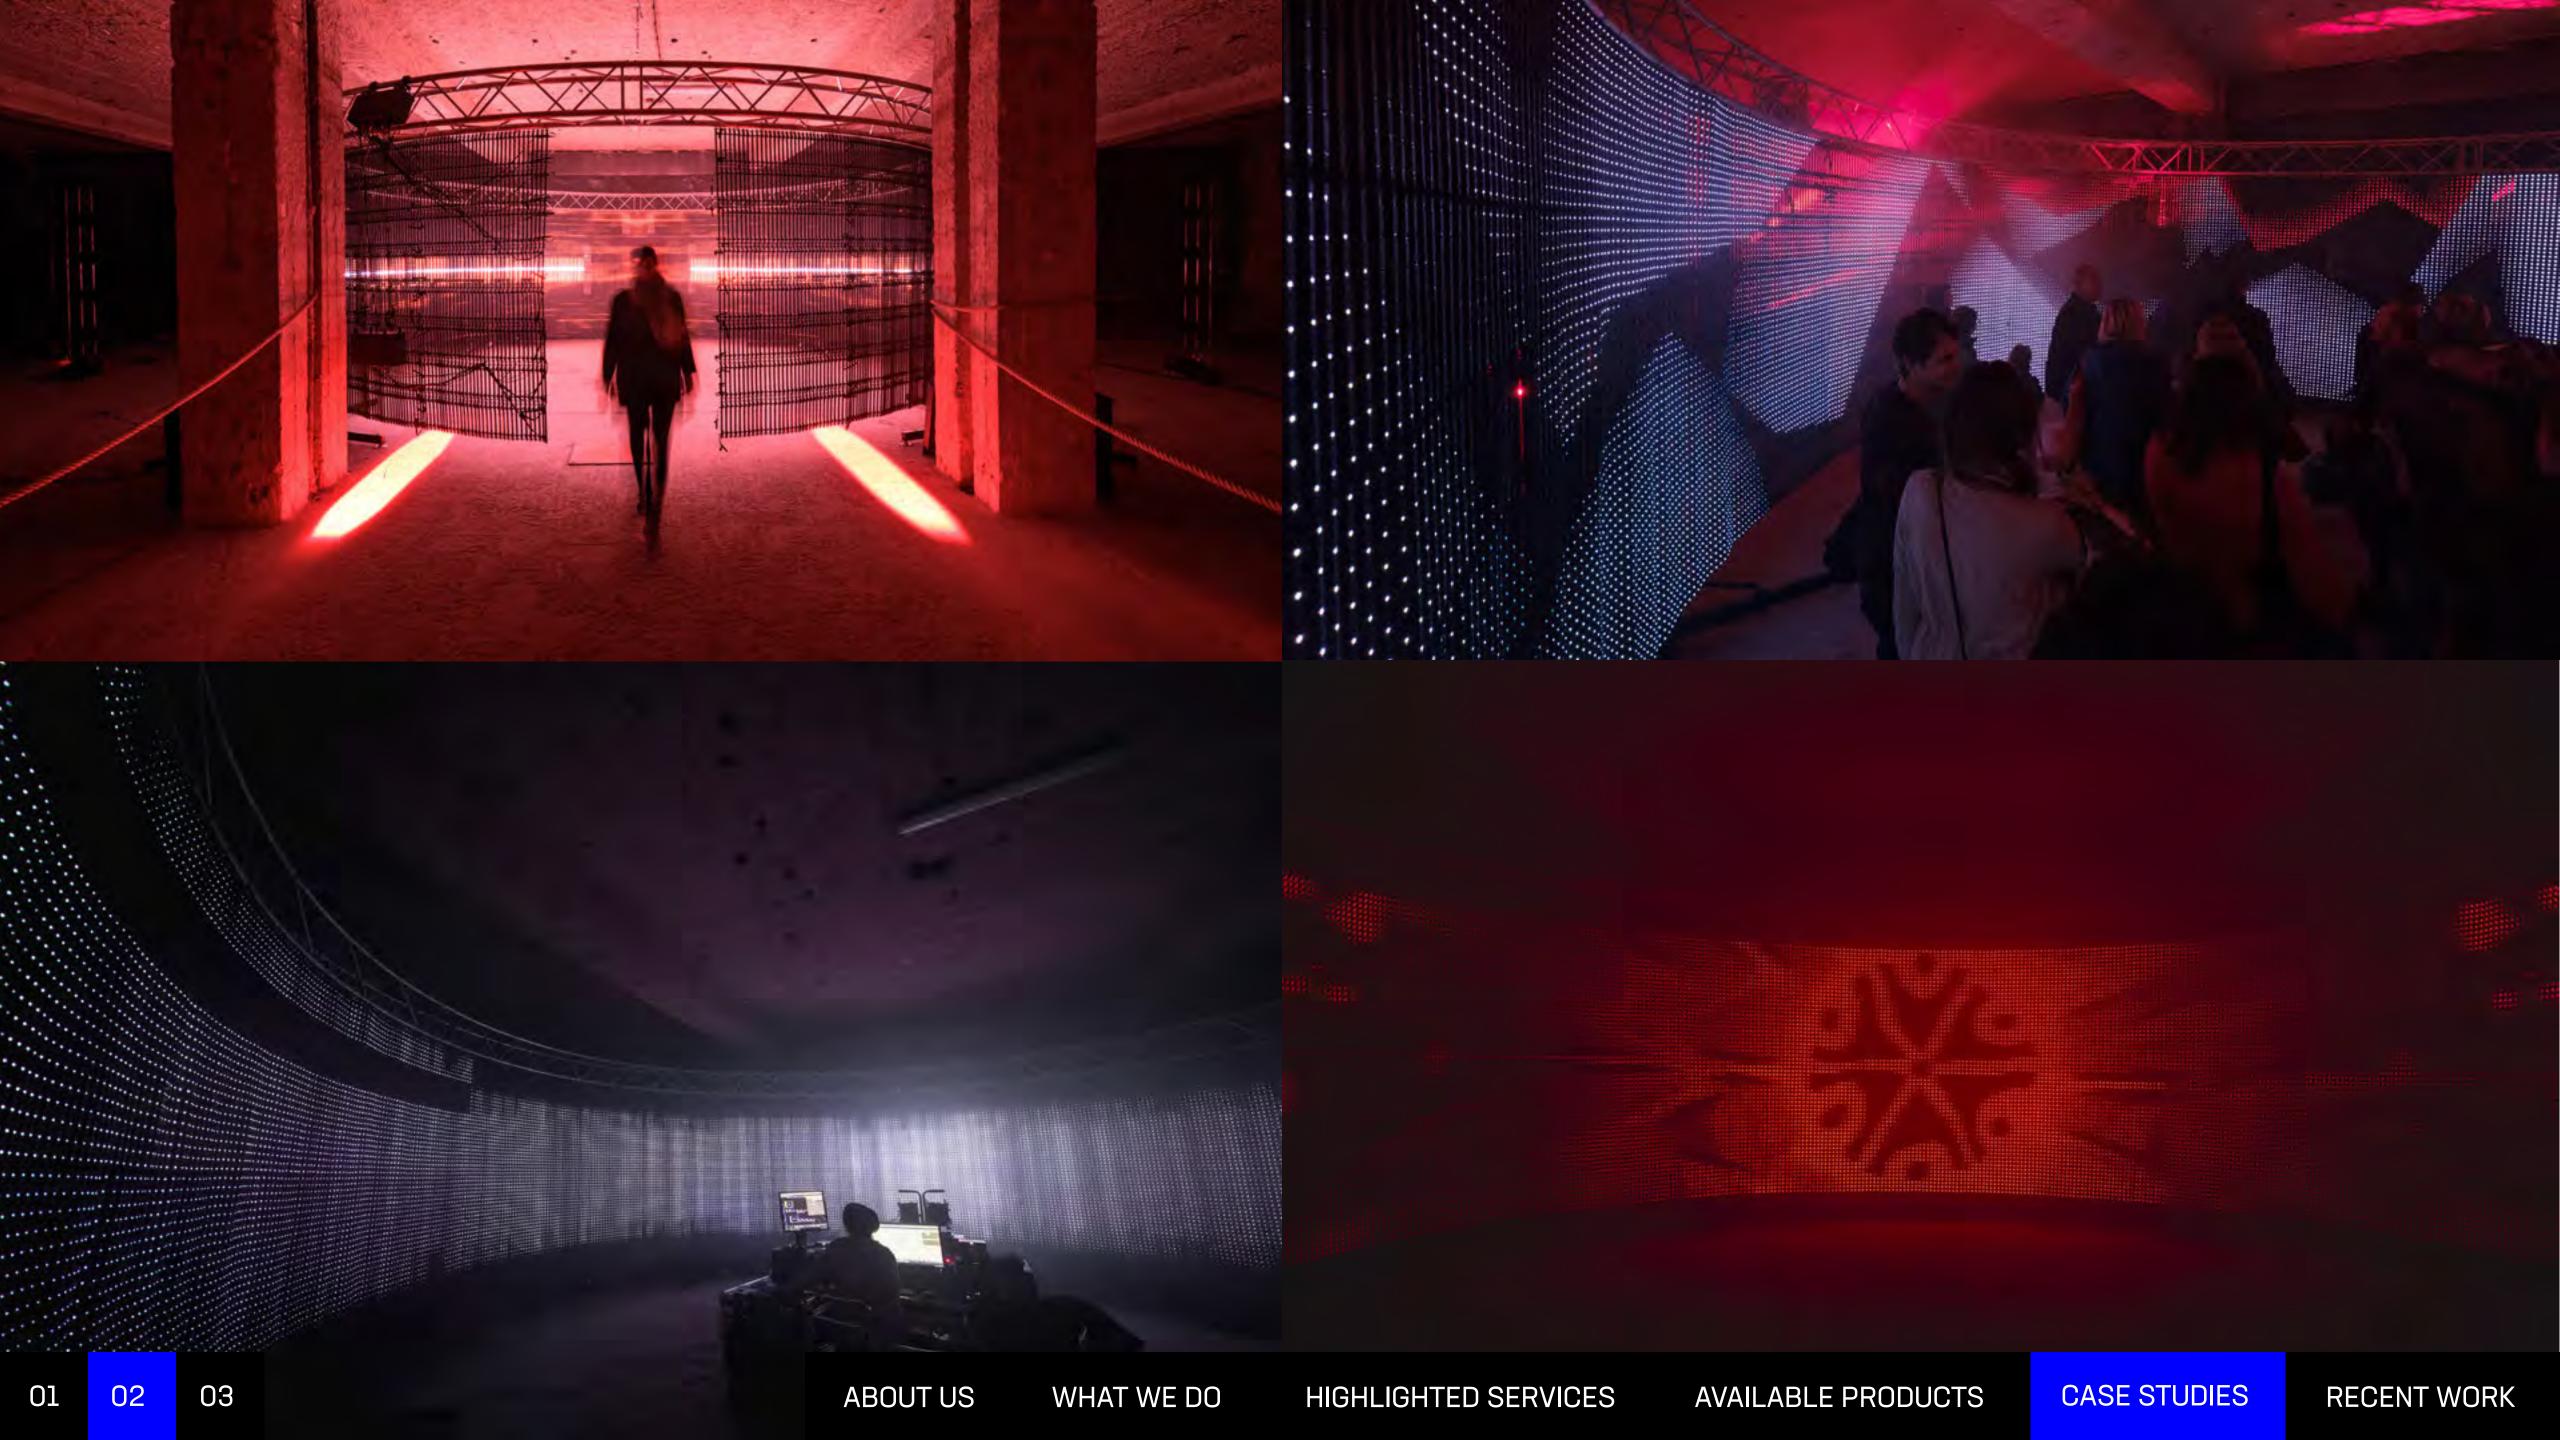

### 02. **HENGE** AV INSTALLATION

Intensive light-sound study of space, inspired by the Henge – a neolithic monument consisting of circular area, probably used for ritual purposes. An immersive environment leading through the rejection of secular principles through ecstatic ceremony to enlightenment. The installation sound was taken care of by musician from New Zealand Oliver Peryman a.k.a. Fis, producing dense electronic compositions firmly connected with the natural world, inspired by the relationship between the individual and the environment.

Premiered at Signal Festival 2017