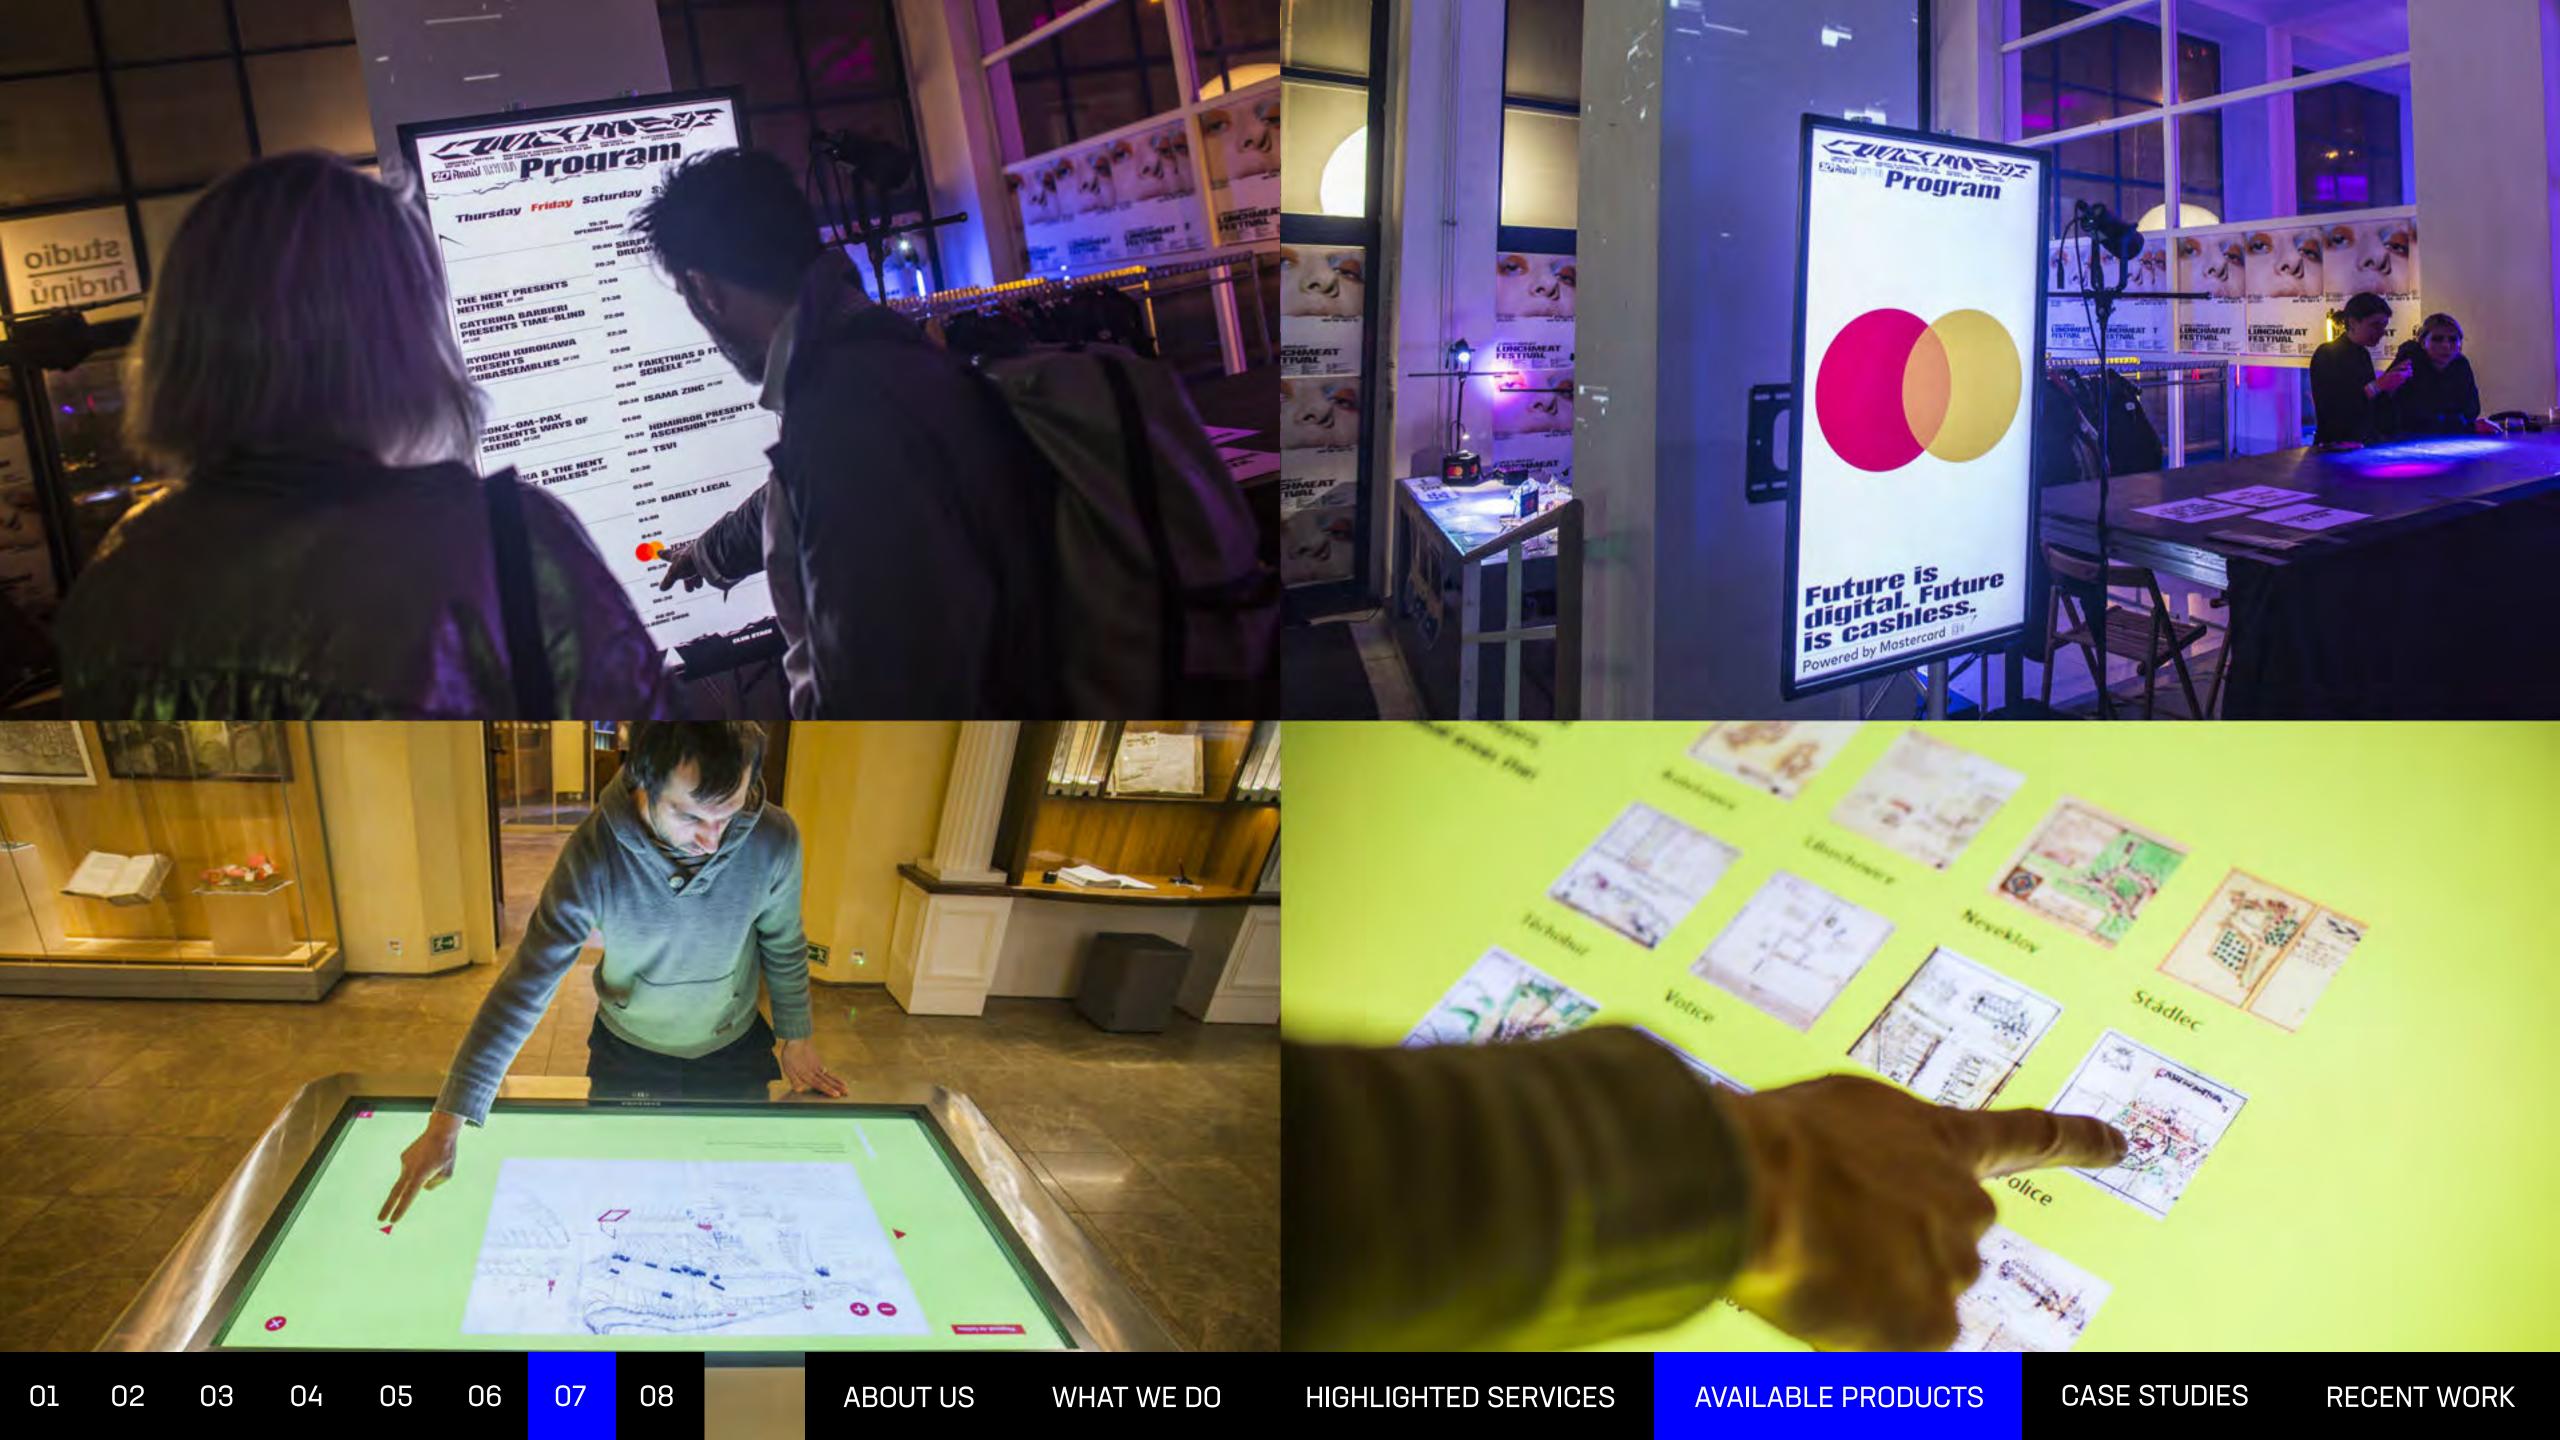

## 07. INTERACTIVE TOUCHSCREEN

interactive content, graphics, sound, animation

We are able to deliver custom made audiovisual content creation for touchscreen presentations.

## 08. INTERACTIVE TABLE Imapping, interactive installation, animation Design table for multiple users comes alive and starts the animation after placing a cup or a glass on it. Showing off new visuals with each user interaction. ABOUT US 02 03 05 06 07 80 WHAT WE DO HIGHLIGHTED SERVICES CASE STUDIES 04 AVAILABLE PRODUCTS RECENT WORK