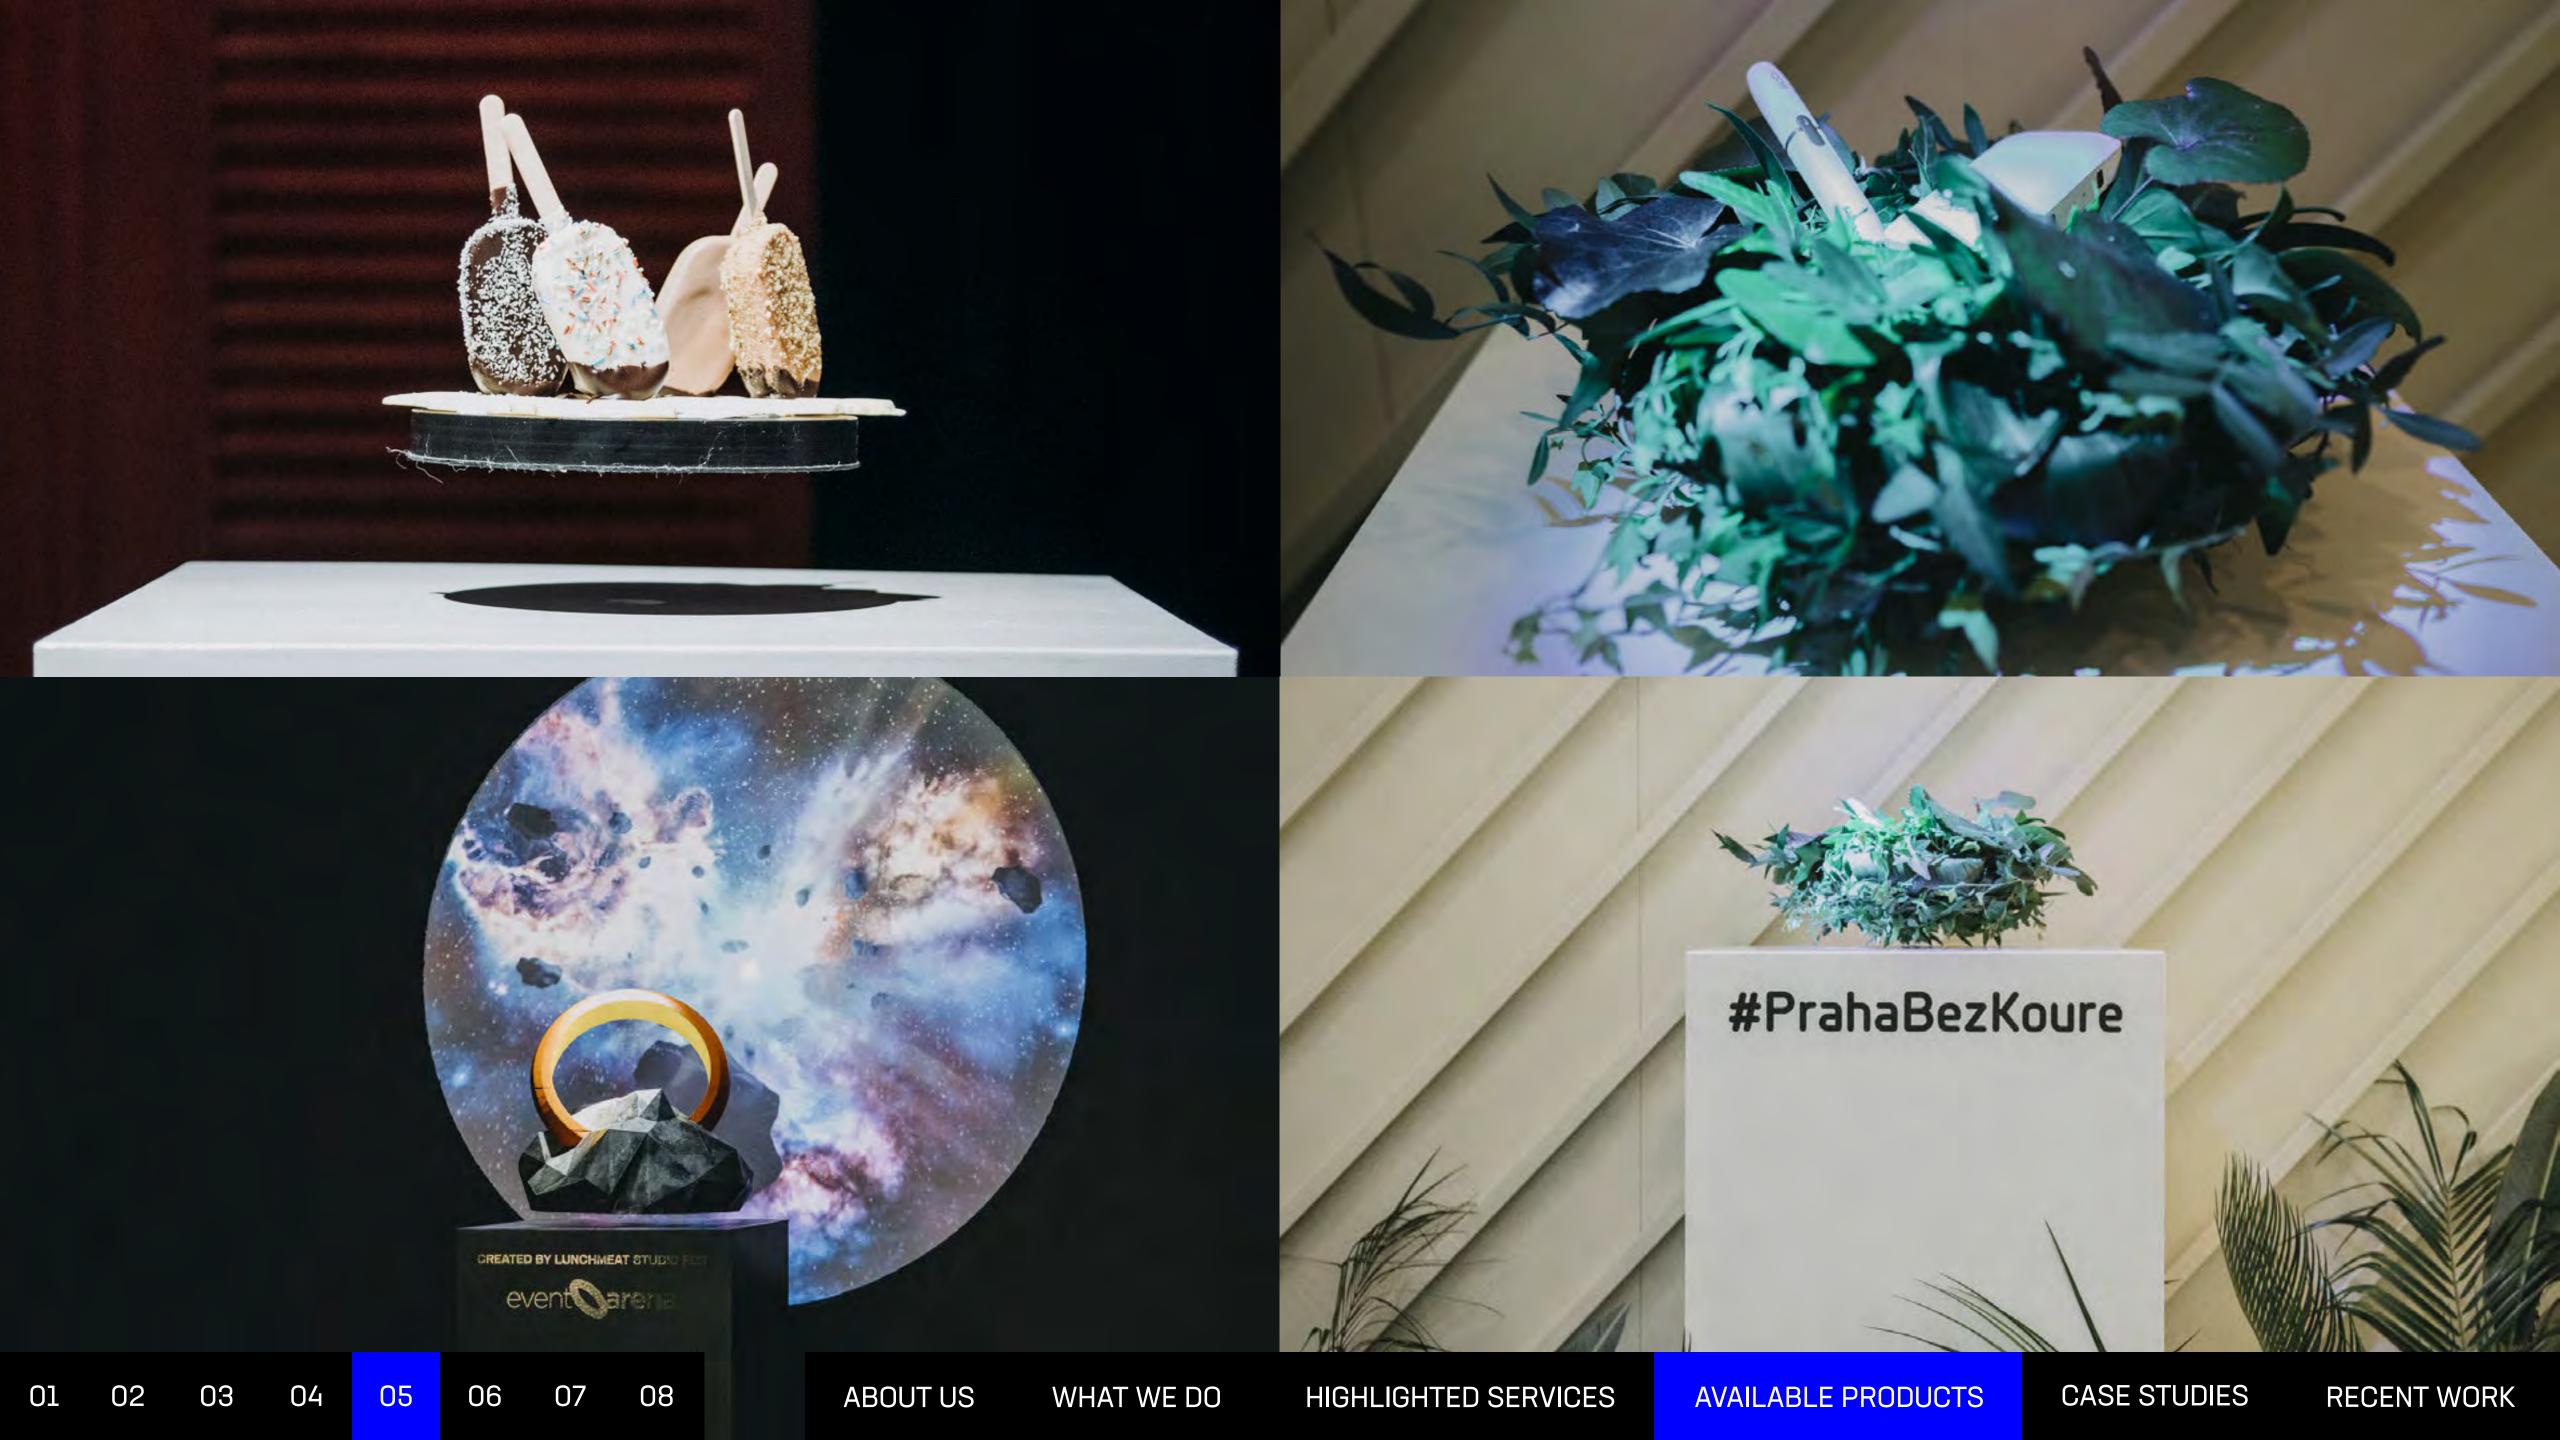

## 05. LEVITATION

magnetic field, silver pillow

Great chance of showing off your product on advanced installation highlightening the floating object based on magnetic resistance.

01 02 03 04 <mark>05</mark> 06 07 08 ABOUT US WHAT WE DO HIGHLIGHTED SERVICES AVAILABLE PRODUCTS CASE STUDIES RECENT WORK