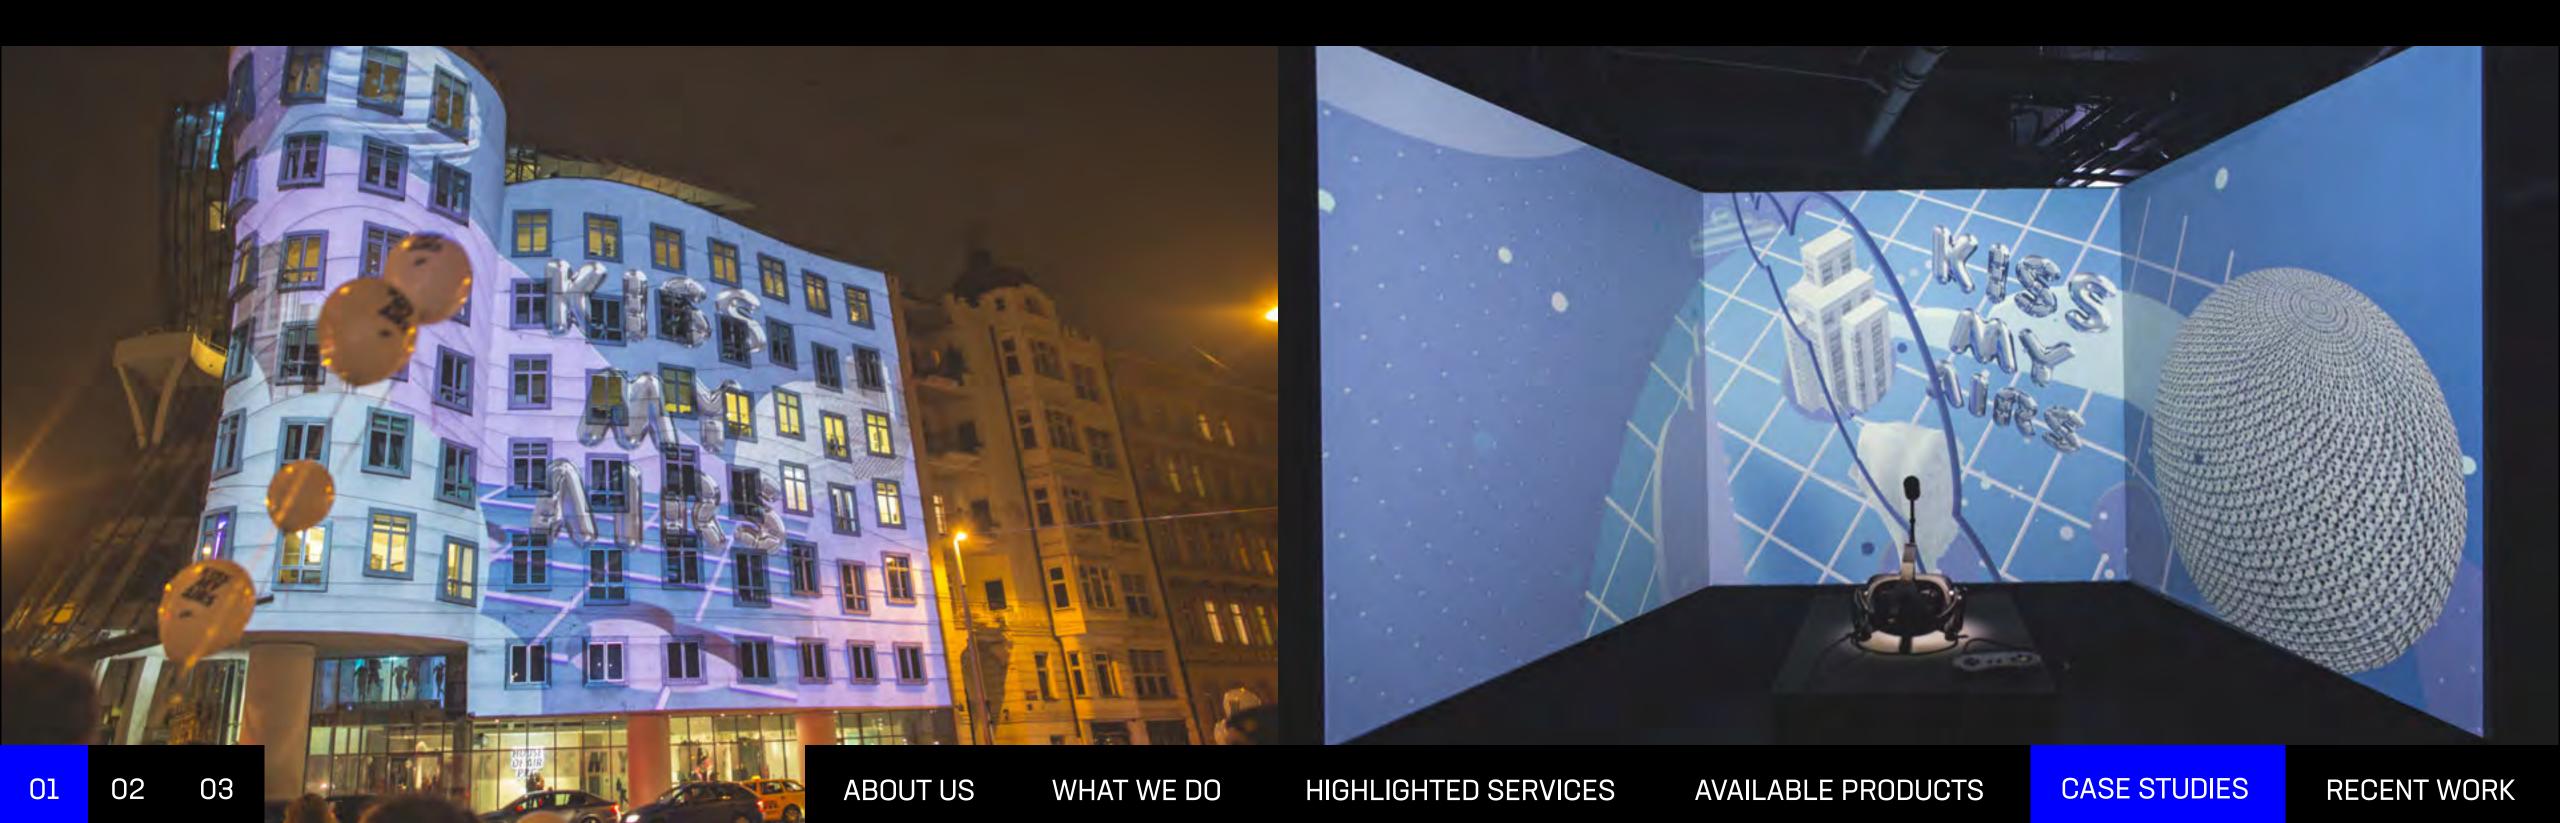

### O1. KISS MY AIRS NIKE VAPORMAX LAUNCH

We loved working on a complex project like this. We designed playful environment tu fully show all the qualities of the new edition of Nike Vapormax sneaker. We wanted to create something trully special. For the facade of Dancing house in Prague, we combined minimalism and aesthetics of laser and custom made video projection. Inside we prepared a reminescence of a futuristic hacklab that was unveiling exclusive new media art installations. Visitors were able to wonder thru virtual reality landscapes, perform with laser string instrument and wonder at a laser typography. As exclusive placement of the new Nike Airs sneakers we have let it float on magnetic levitation, to fully prove its zero gravity design.