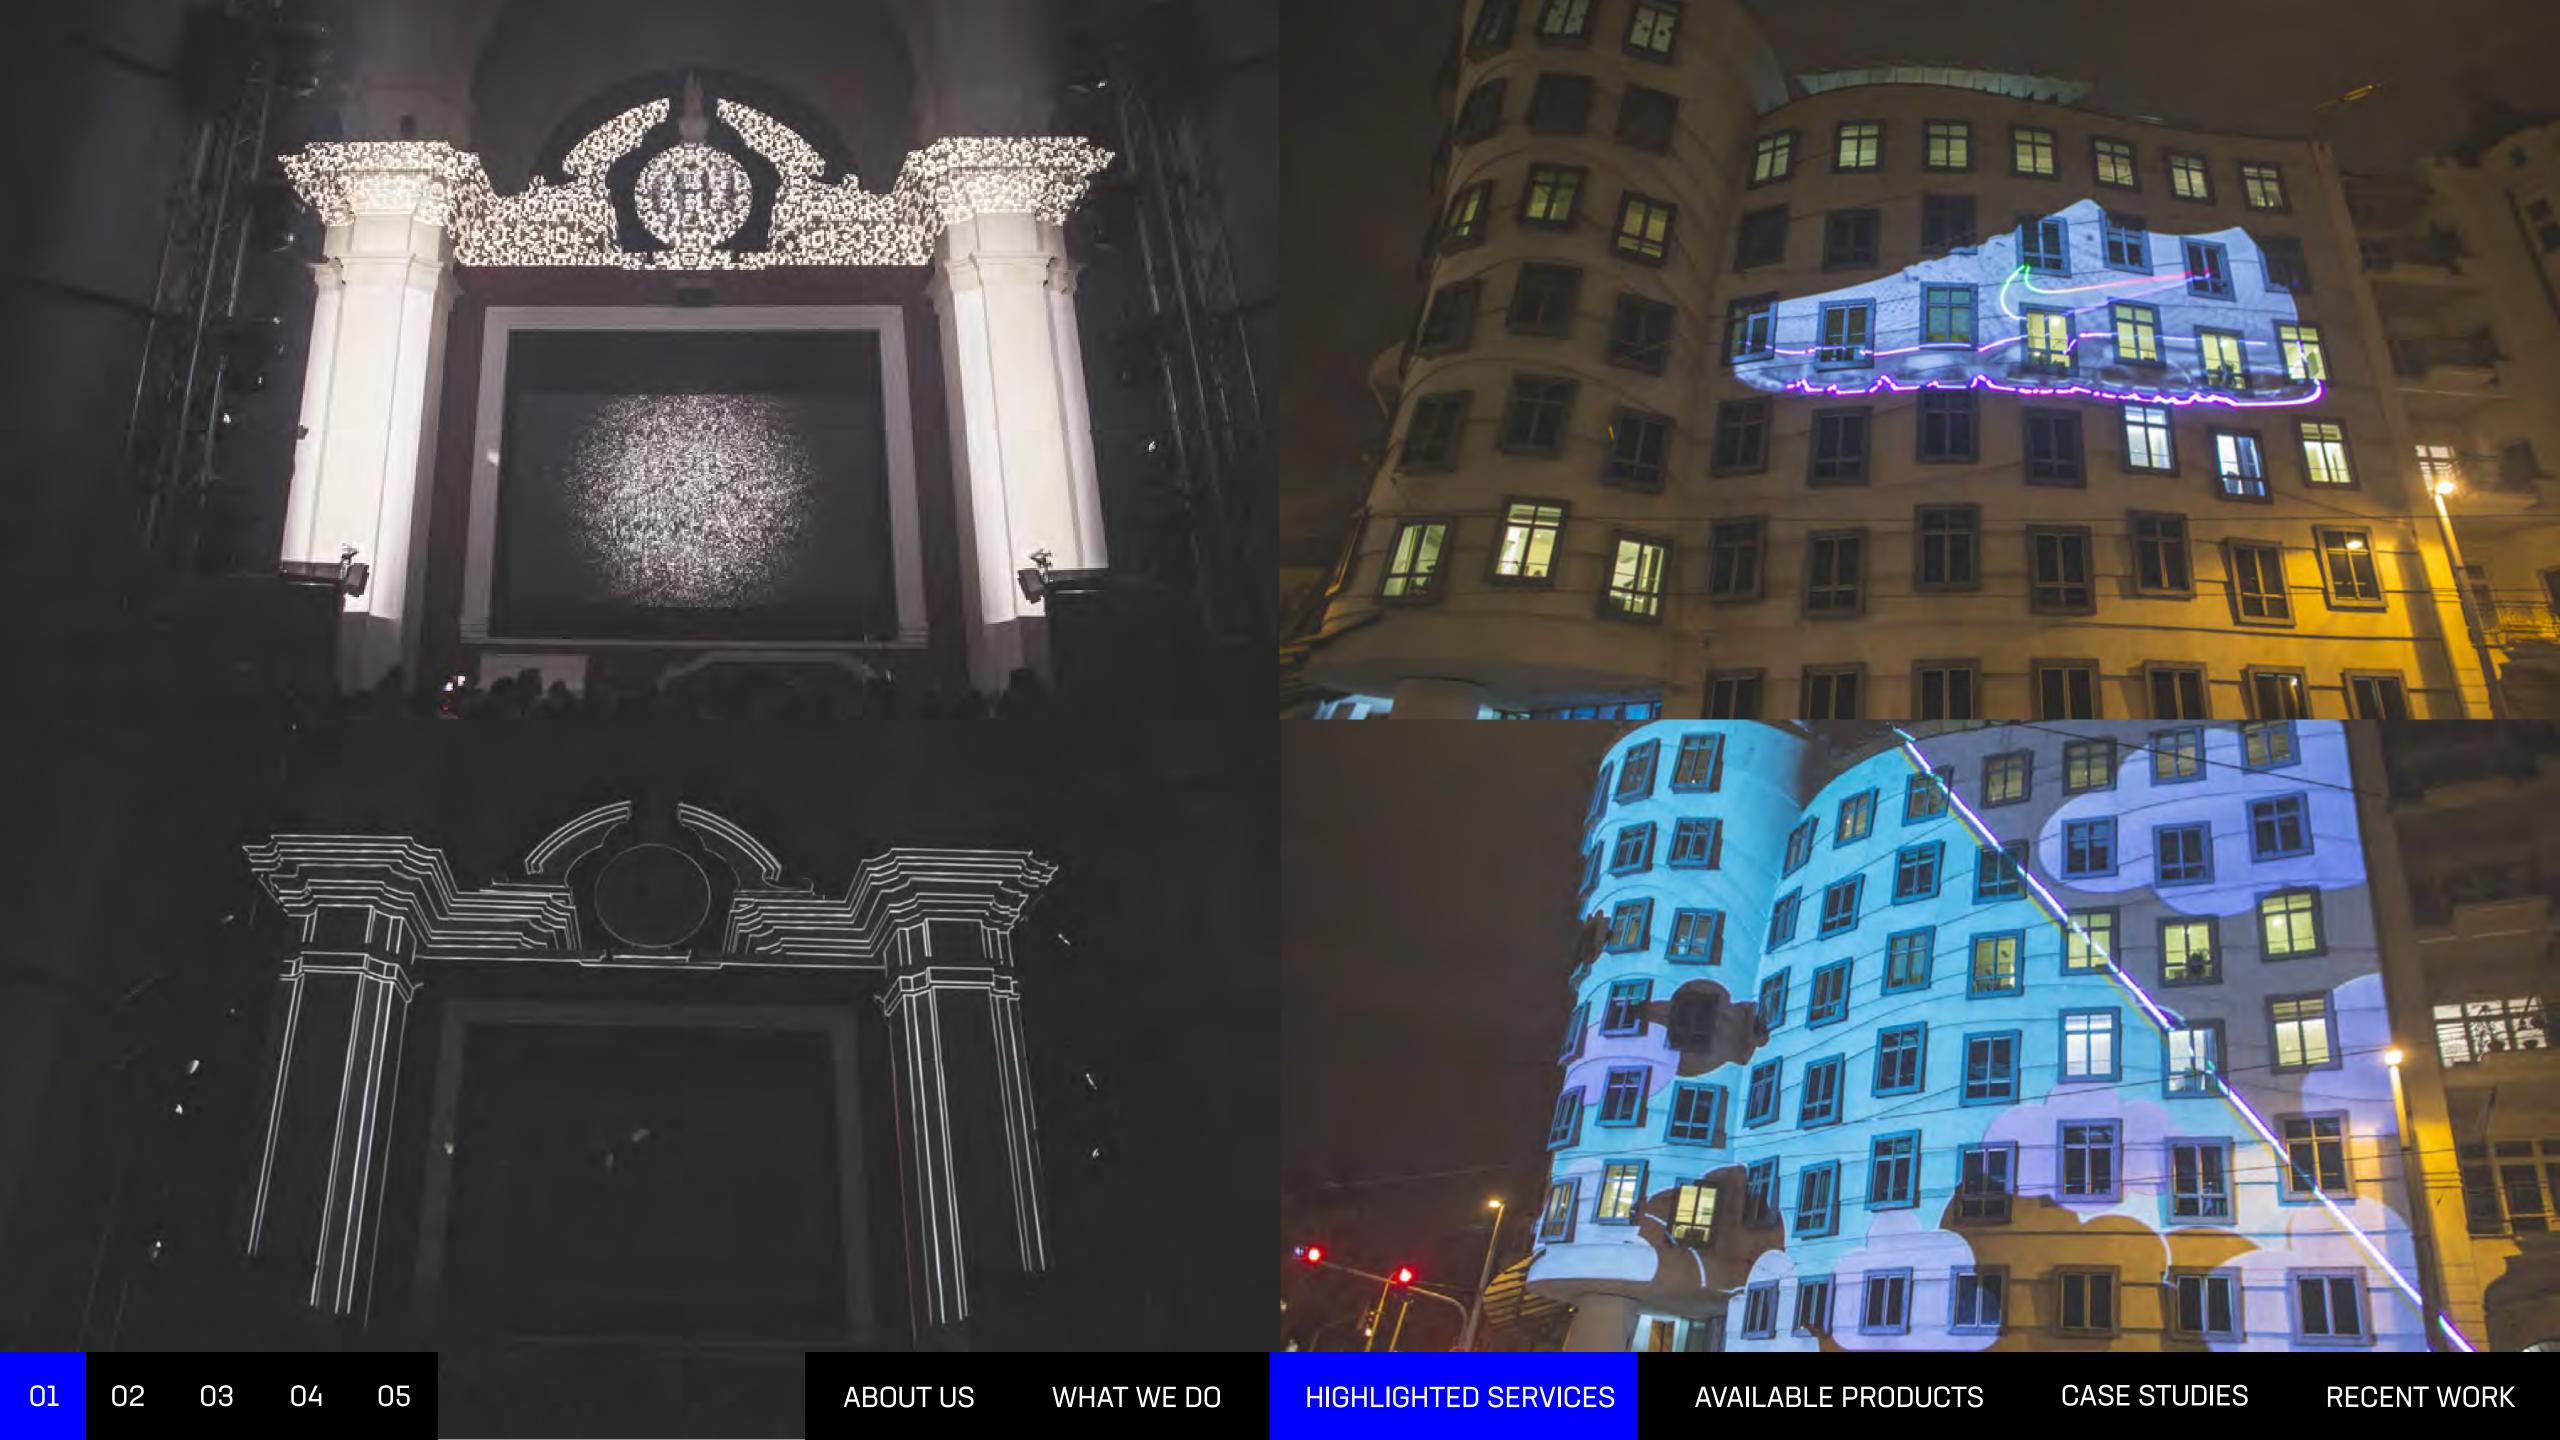

### O1. KISS MY AIRS NIKE VAPORMAX LAUNCH

We loved working on a complex project like this. We designed playful environment tu fully show all the qualities of the new edition of Nike Vapormax sneaker. We wanted to create something trully special. For the facade of Dancing house in Prague, we combined minimalism and aesthetics of laser and custom made video projection. Inside we prepared a reminescence of a futuristic hacklab that was unveiling exclusive new media art installations. Visitors were able to wonder thru virtual reality landscapes, perform with laser string instrument and wonder at a laser typography. As exclusive placement of the new Nike Airs sneakers we have let it float on magnetic levitation, to fully prove its zero gravity design.