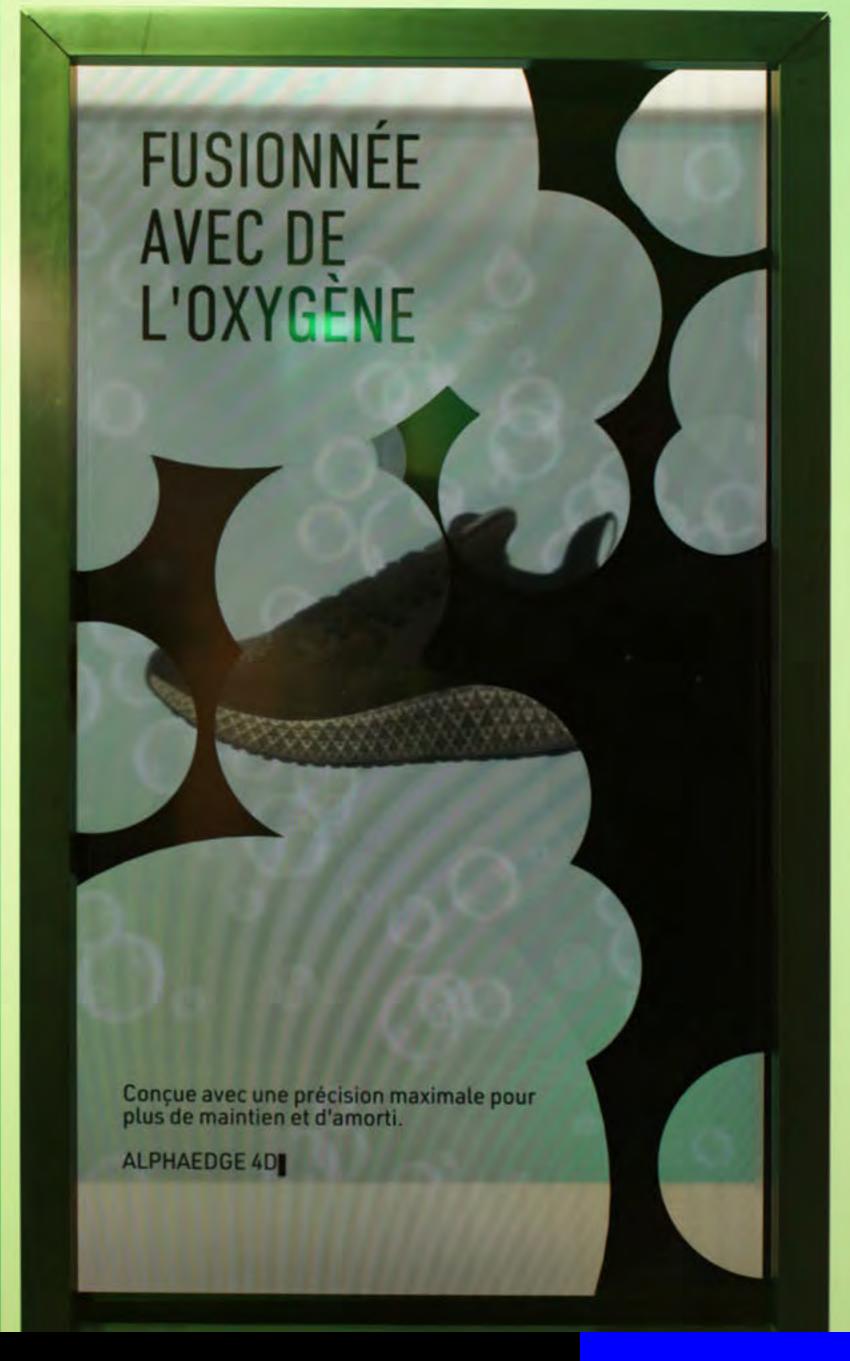

### O1. KISS MY AIRS NIKE VAPORMAX LAUNCH

We loved working on a complex project like this. We designed playful environment tu fully show all the qualities of the new edition of Nike Vapormax sneaker. We wanted to create something trully special. For the facade of Dancing house in Prague, we combined minimalism and aesthetics of laser and custom made video projection. Inside we prepared a reminescence of a futuristic hacklab that was unveiling exclusive new media art installations. Visitors were able to wonder thru virtual reality landscapes, perform with laser string instrument and wonder at a laser typography. As exclusive placement of the new Nike Airs sneakers we have let it float on magnetic levitation, to fully prove its zero gravity design.