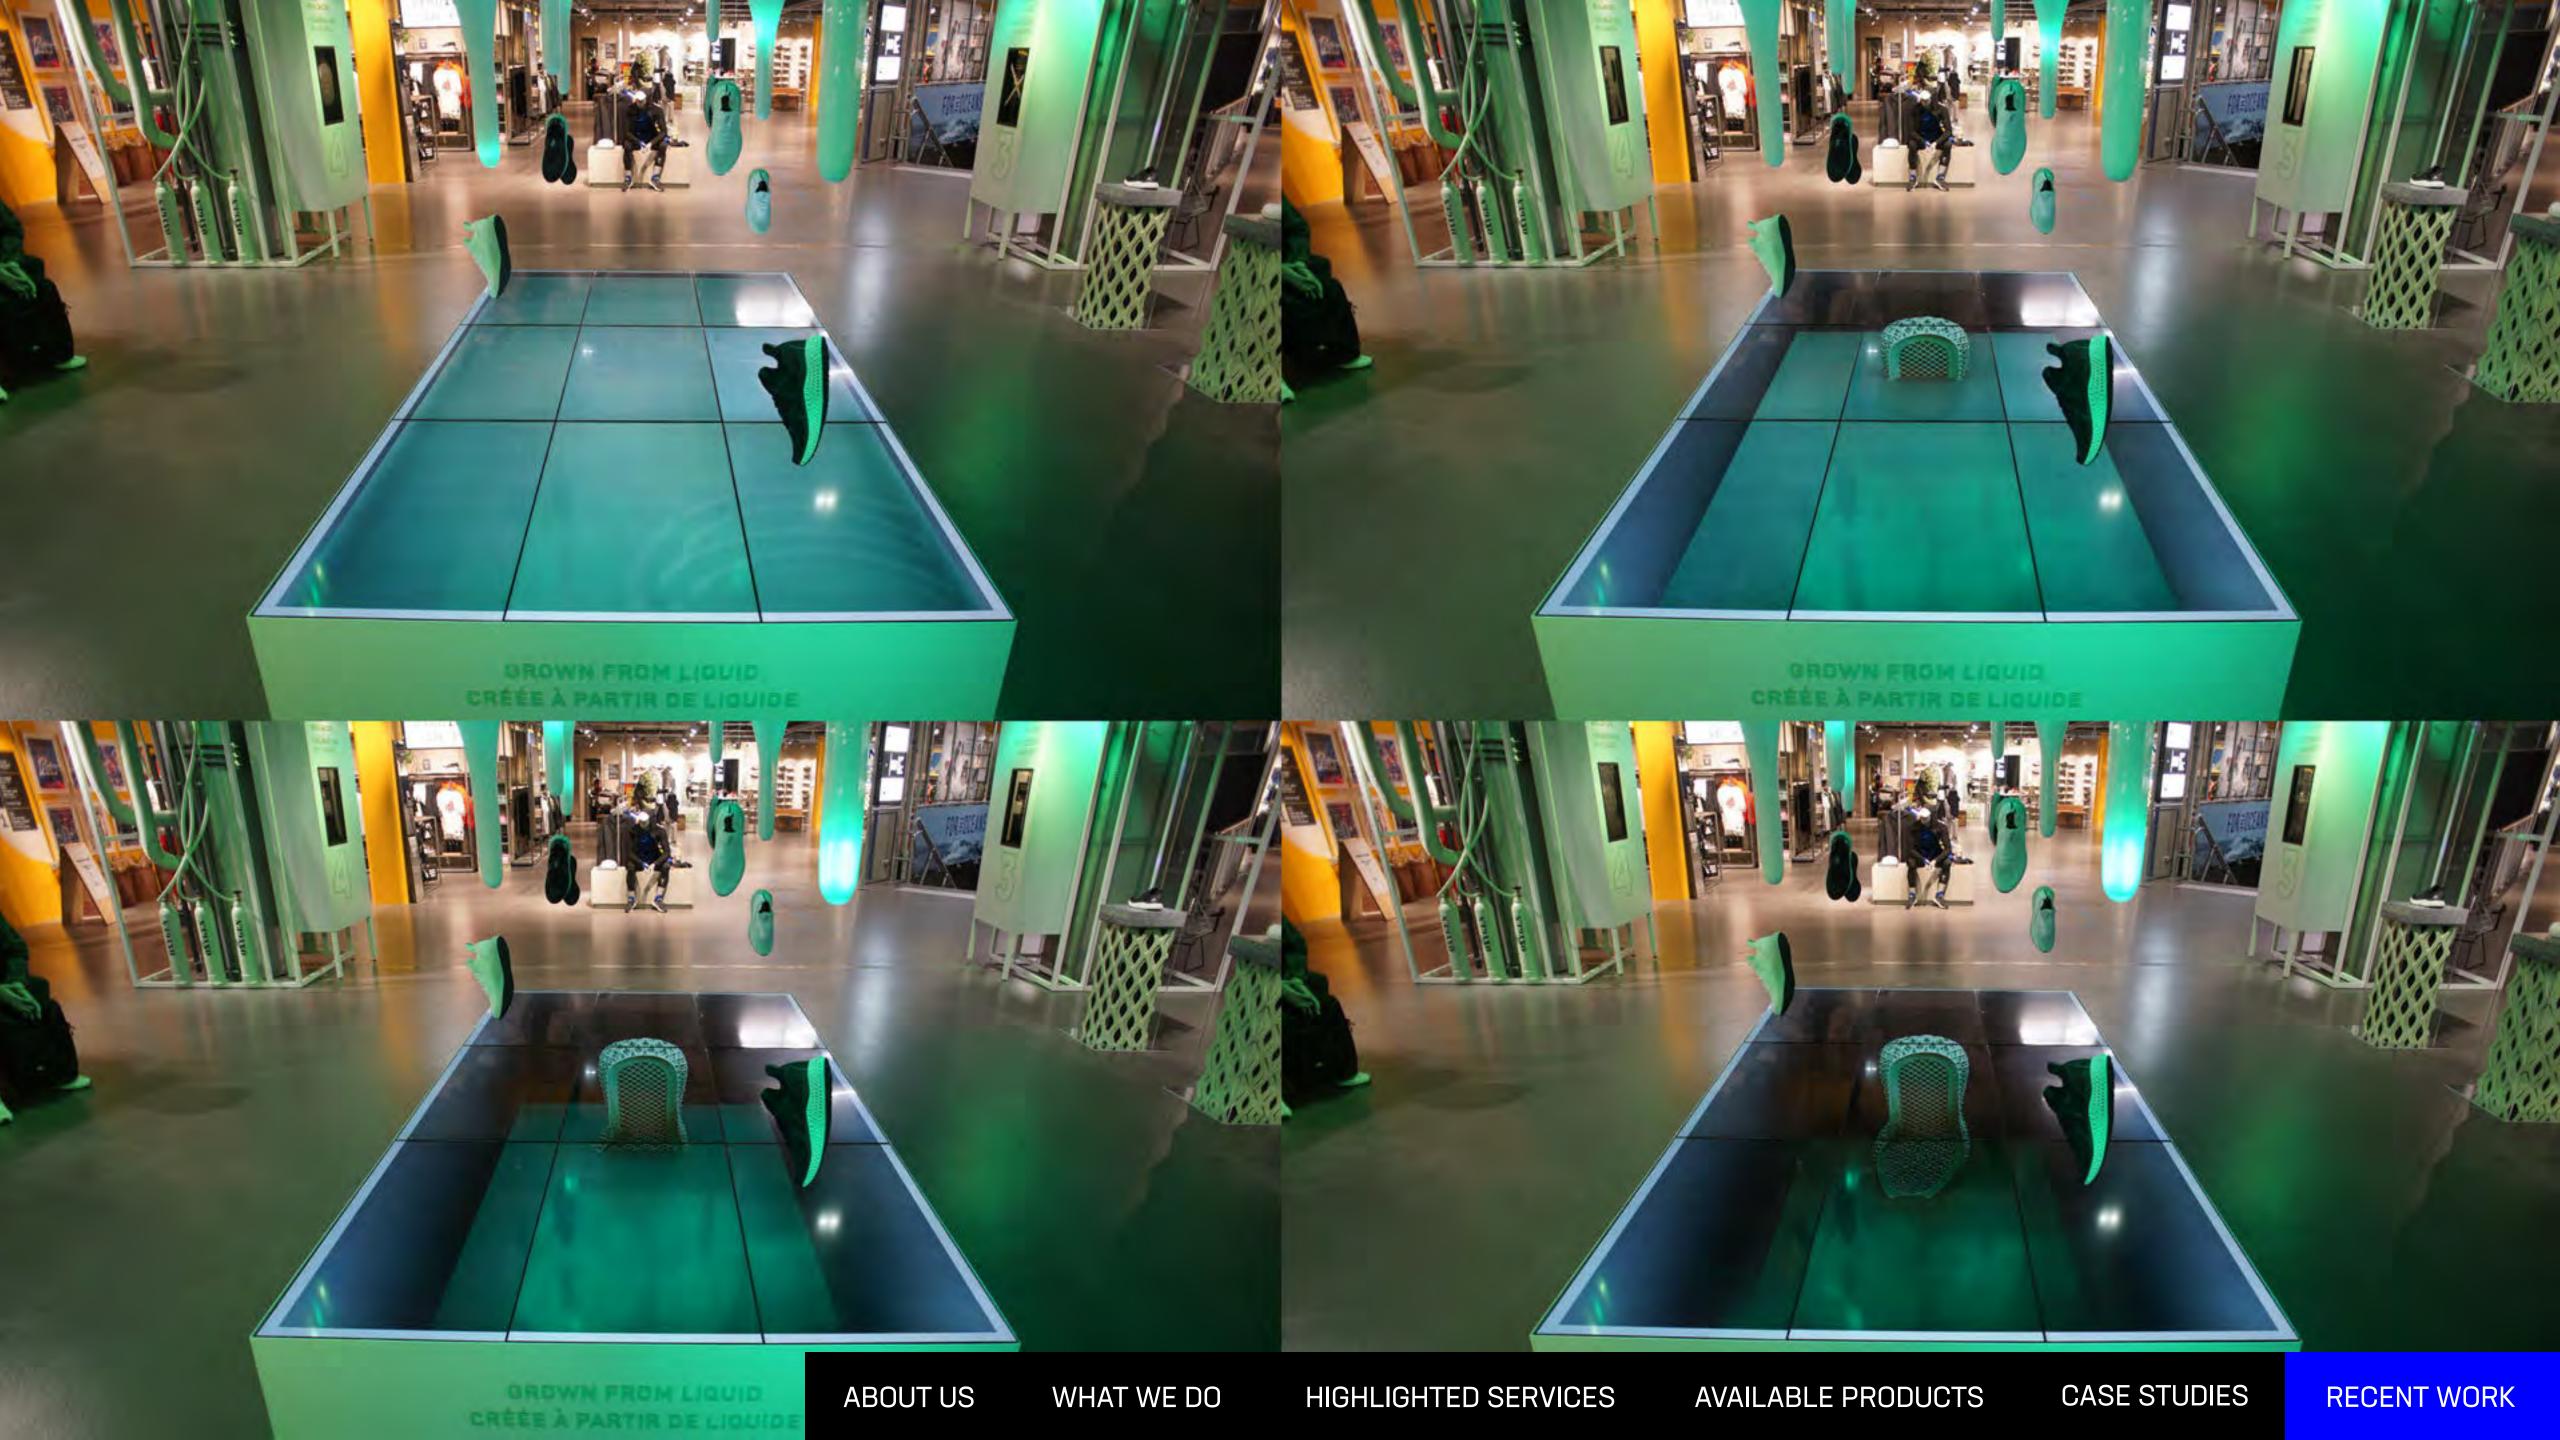

### O1. KISS MY AIRS NIKE VAPORMAX LAUNCH

We loved working on a complex project like this. We designed playful environment tu fully show all the qualities of the new edition of Nike Vapormax sneaker. We wanted to create something trully special. For the facade of Dancing house in Prague, we combined minimalism and aesthetics of laser and custom made video projection. Inside we prepared a reminescence of a futuristic hacklab that was unveiling exclusive new media art installations. Visitors were able to wonder thru virtual reality landscapes, perform with laser string instrument and wonder at a laser typography. As exclusive placement of the new Nike Airs sneakers we have let it float on magnetic levitation, to fully prove its zero gravity design.