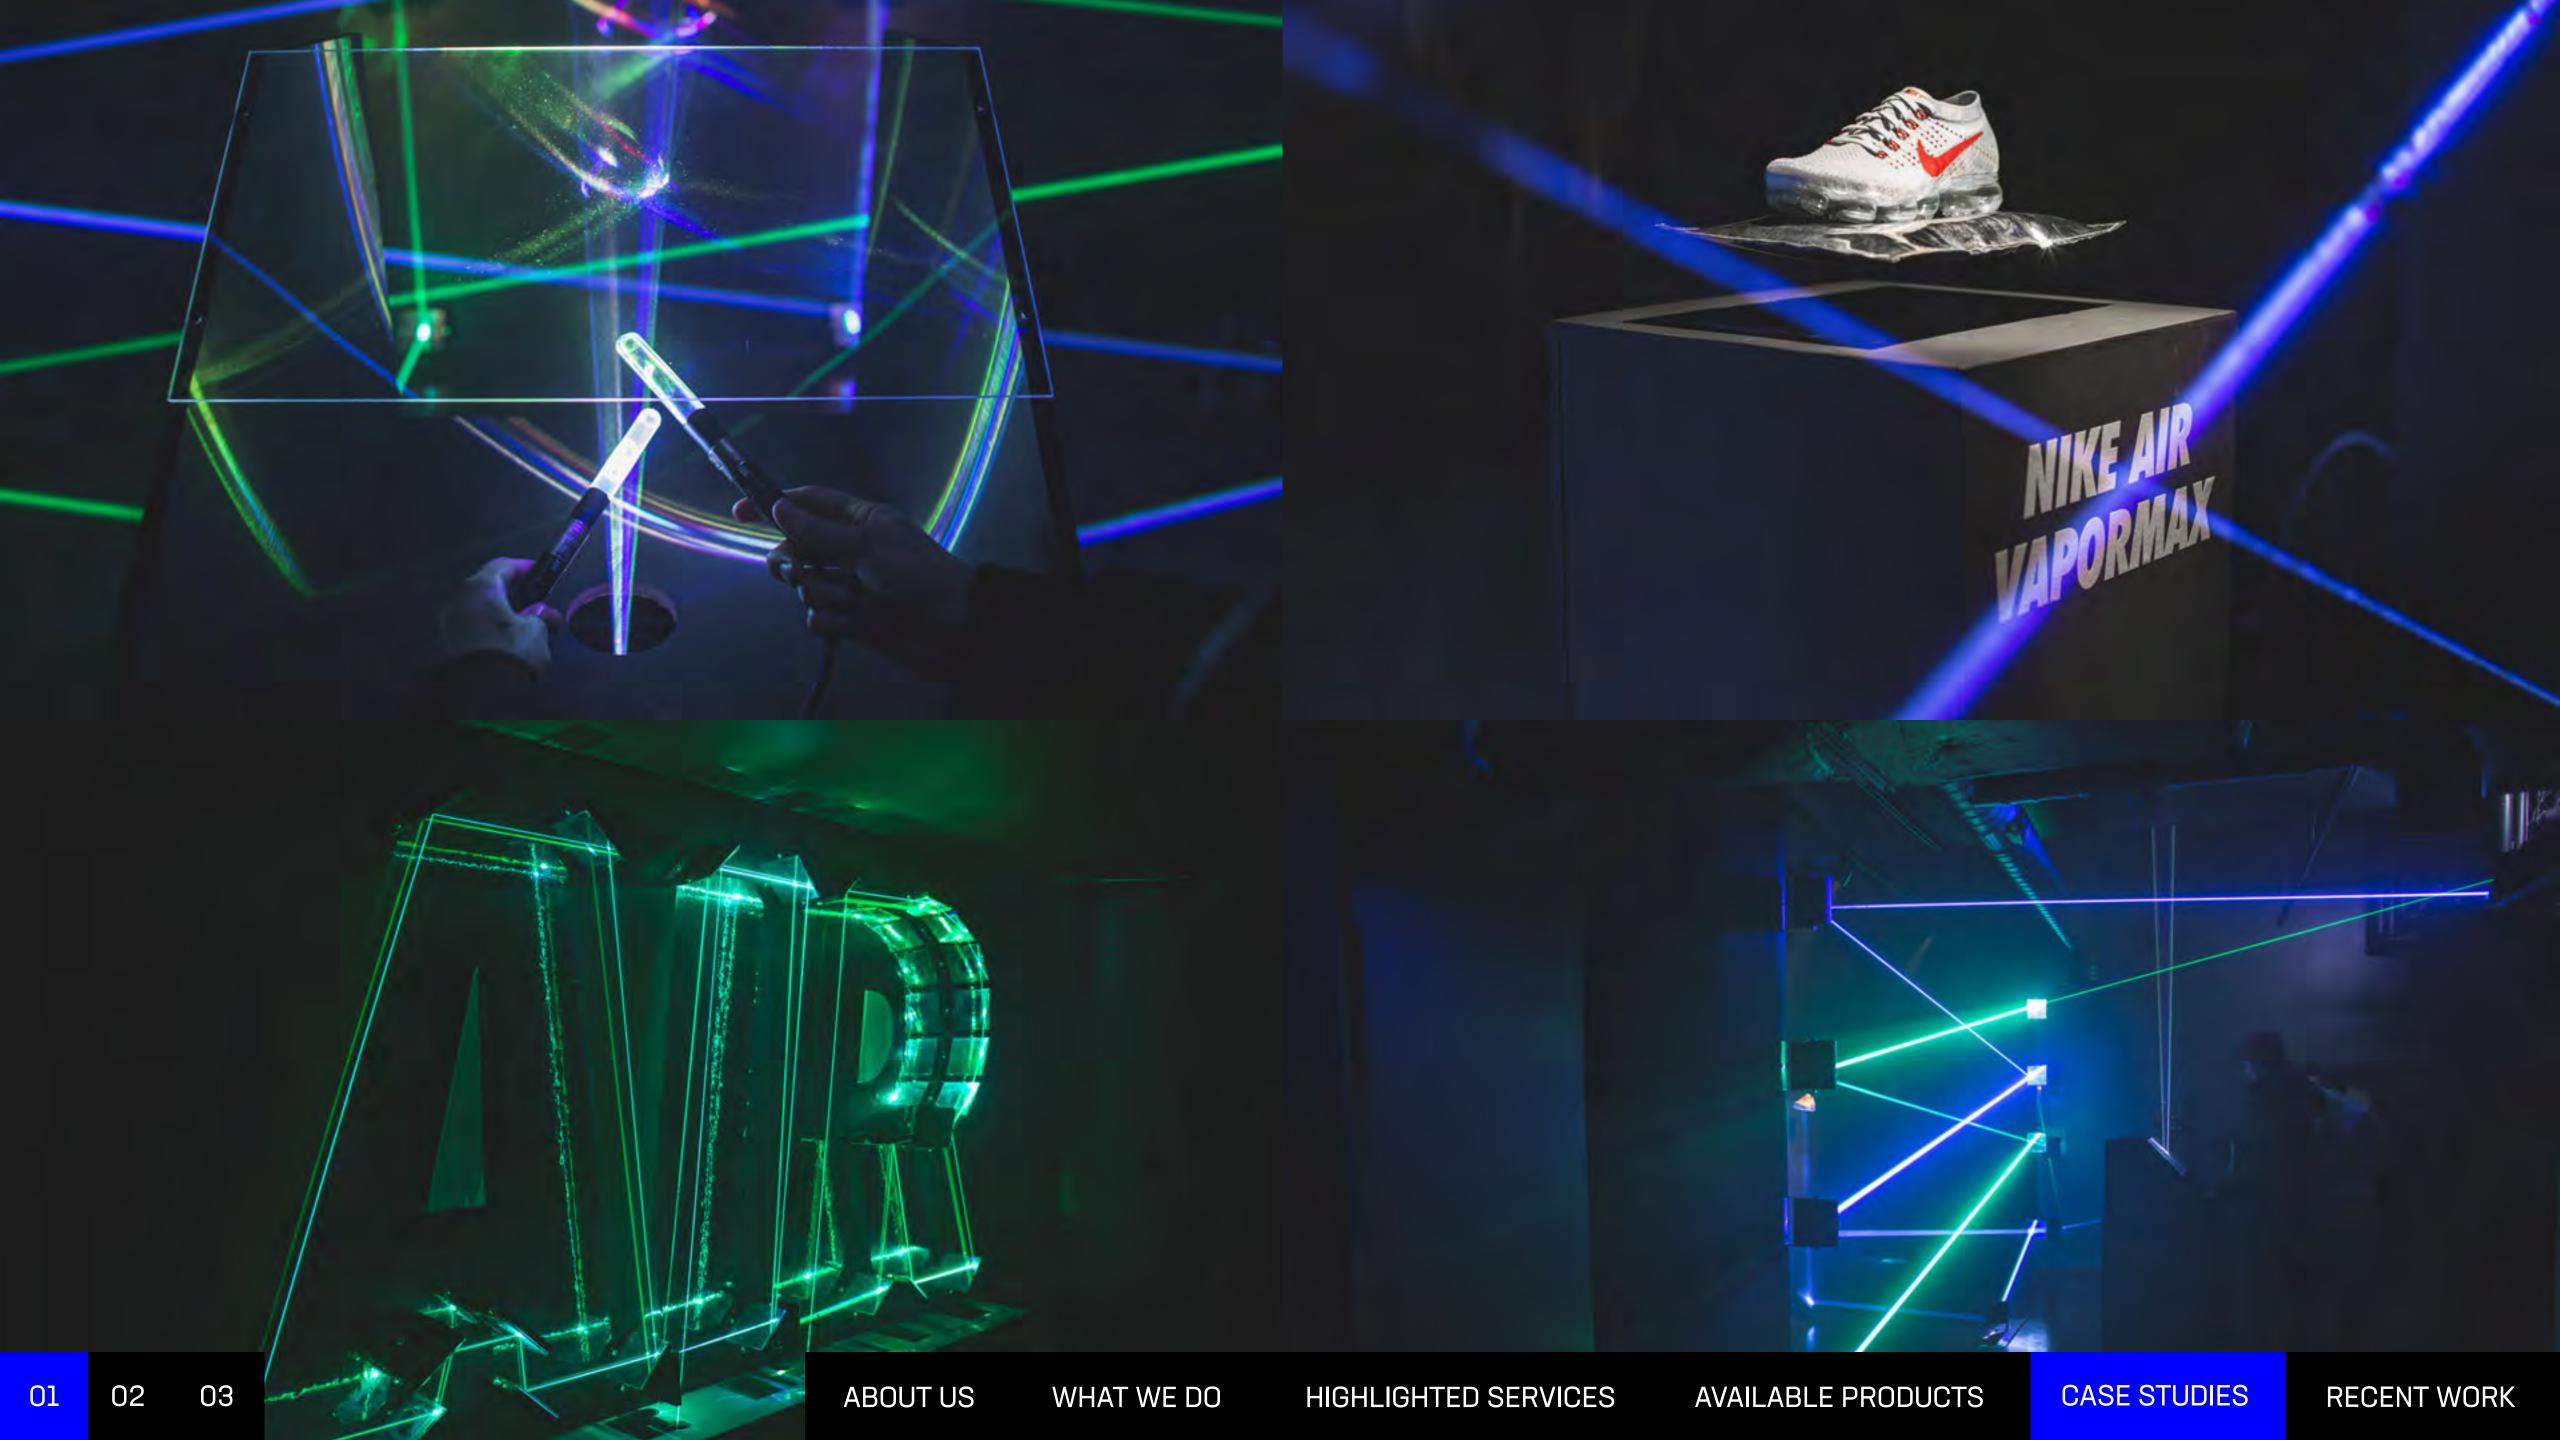

### O1. KISS MY AIRS NIKE VAPORMAX LAUNCH

We loved working on a complex project like this. We designed playful environment tu fully show all the qualities of the new edition of Nike Vapormax sneaker. We wanted to create something trully special. For the facade of Dancing house in Prague, we combined minimalism and aesthetics of laser and custom made video projection. Inside we prepared a reminescence of a futuristic hacklab that was unveiling exclusive new media art installations. Visitors were able to wonder thru virtual reality landscapes, perform with laser string instrument and wonder at a laser typography. As exclusive placement of the new Nike Airs sneakers we have let it float on magnetic levitation, to fully prove its zero gravity design.