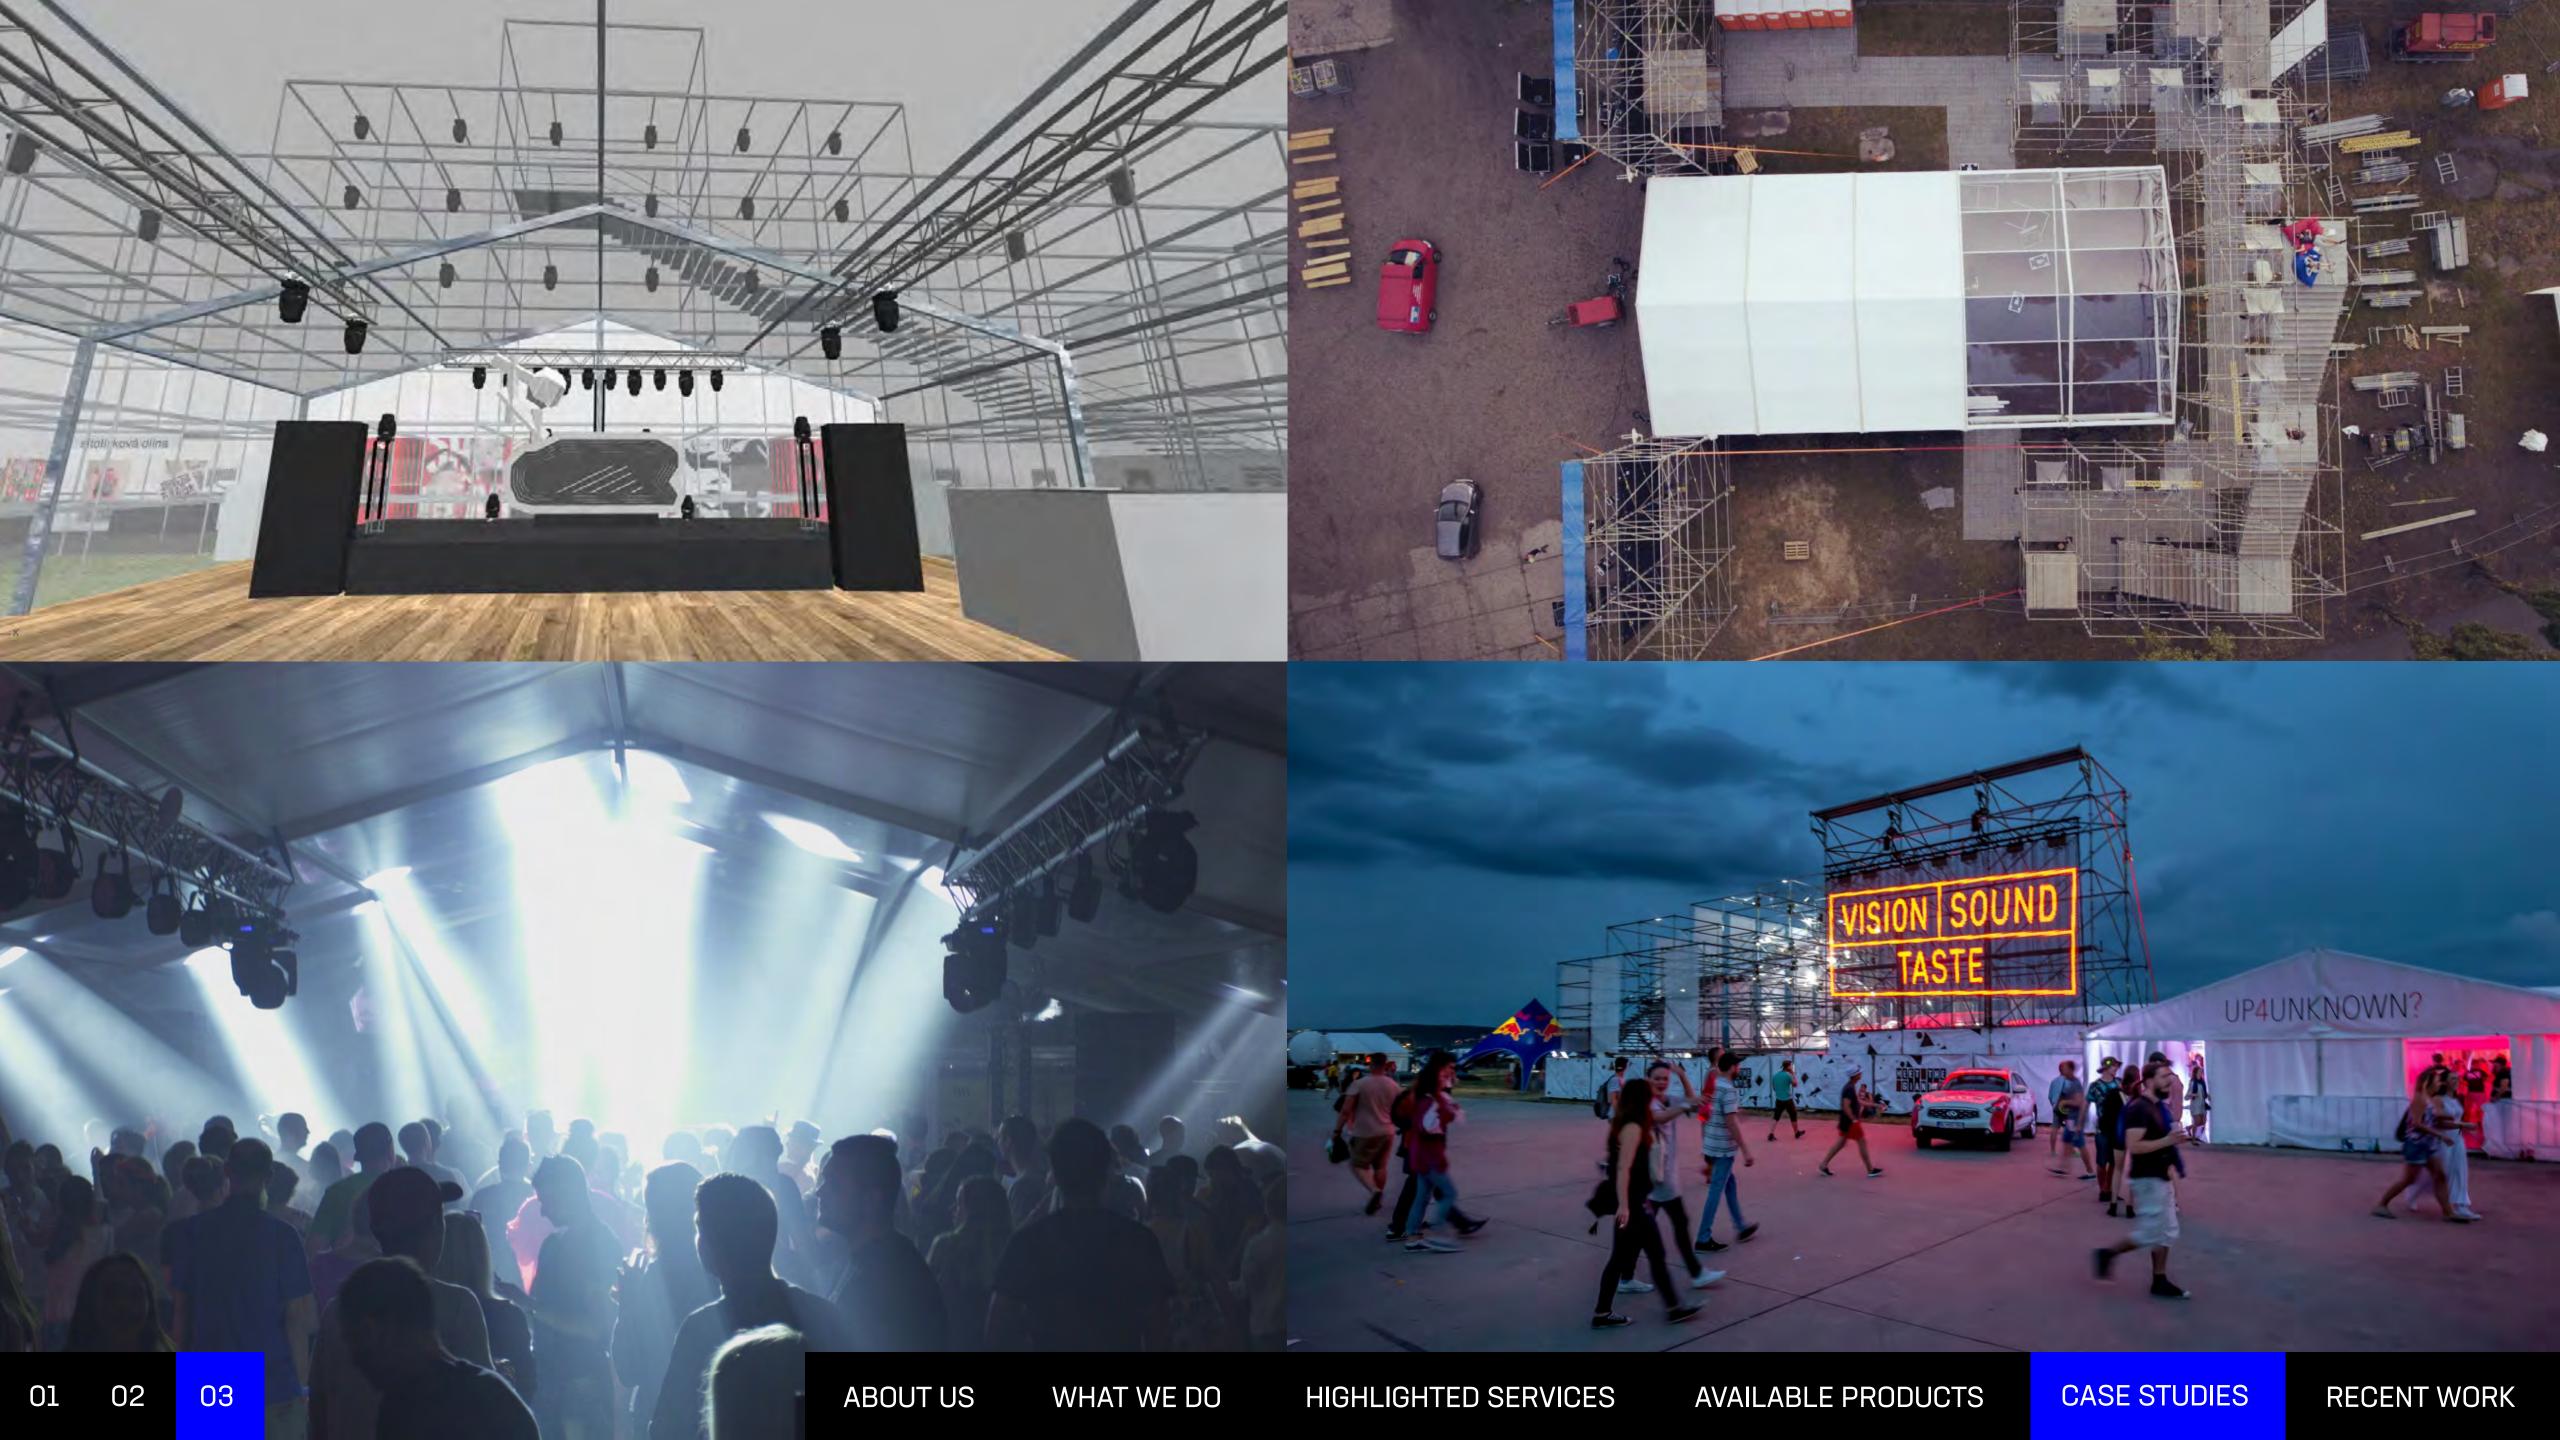

# 03. MEET THE GIANTS ARCHITECTURE AND LIGHT SHOW

We have been asked to create overall visual atmosphere of Meet the Giants stage and its architecture. The aim was to extend the client's zone by usage of strong beam lights. In order to achieve that, we have used massive scaffolding system and more than 30 Robe Pointe fixtures. The light system was used to light up the stage as well. We could do so due to transparent surface material of the tent. The installation travelled acros Czech republic and Slovakia.