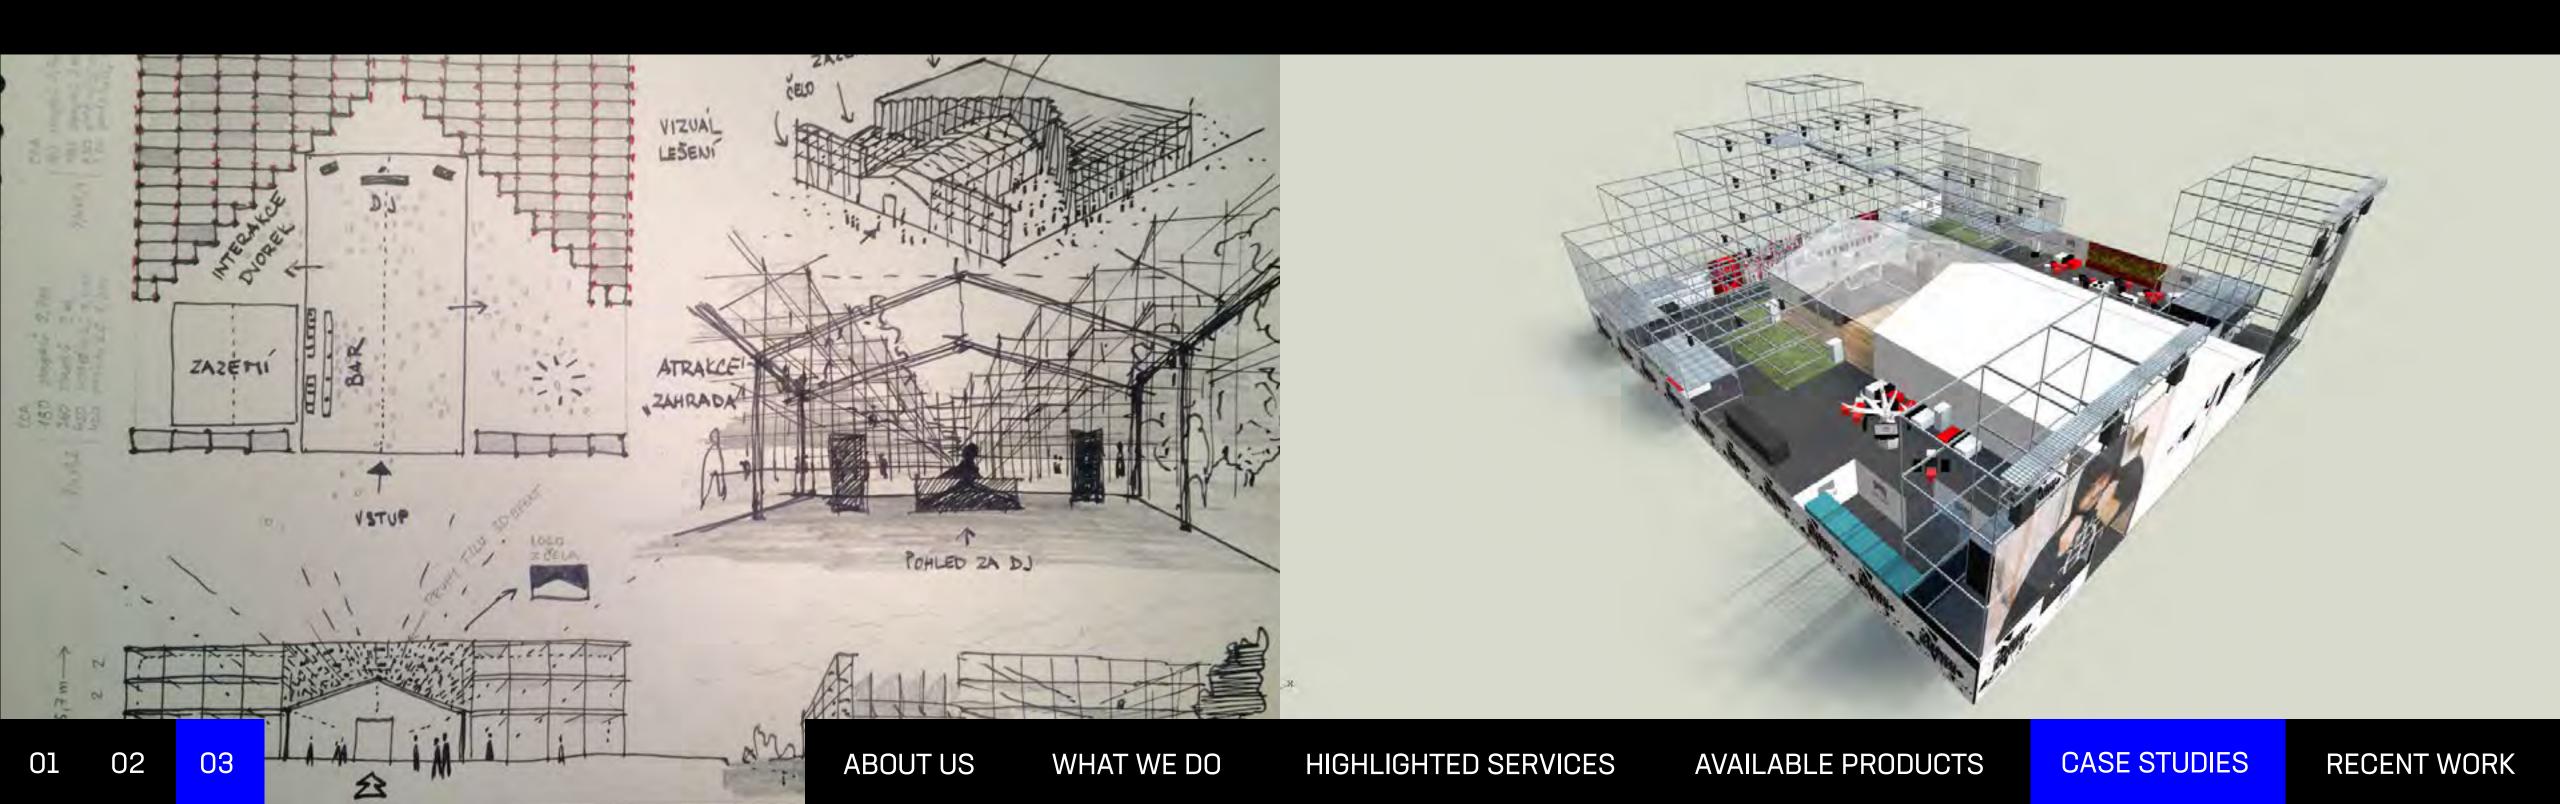

# 03. MEET THE GIANTS ARCHITECTURE AND LIGHT SHOW

We have been asked to create overall visual atmosphere of Meet the Giants stage and its architecture. The aim was to extend the client's zone by usage of strong beam lights. In order to achieve that, we have used massive scaffolding system and more than 30 Robe Pointe fixtures. The light system was used to light up the stage as well. We could do so due to transparent surface material of the tent. The installation travelled acros Czech republic and Slovakia.