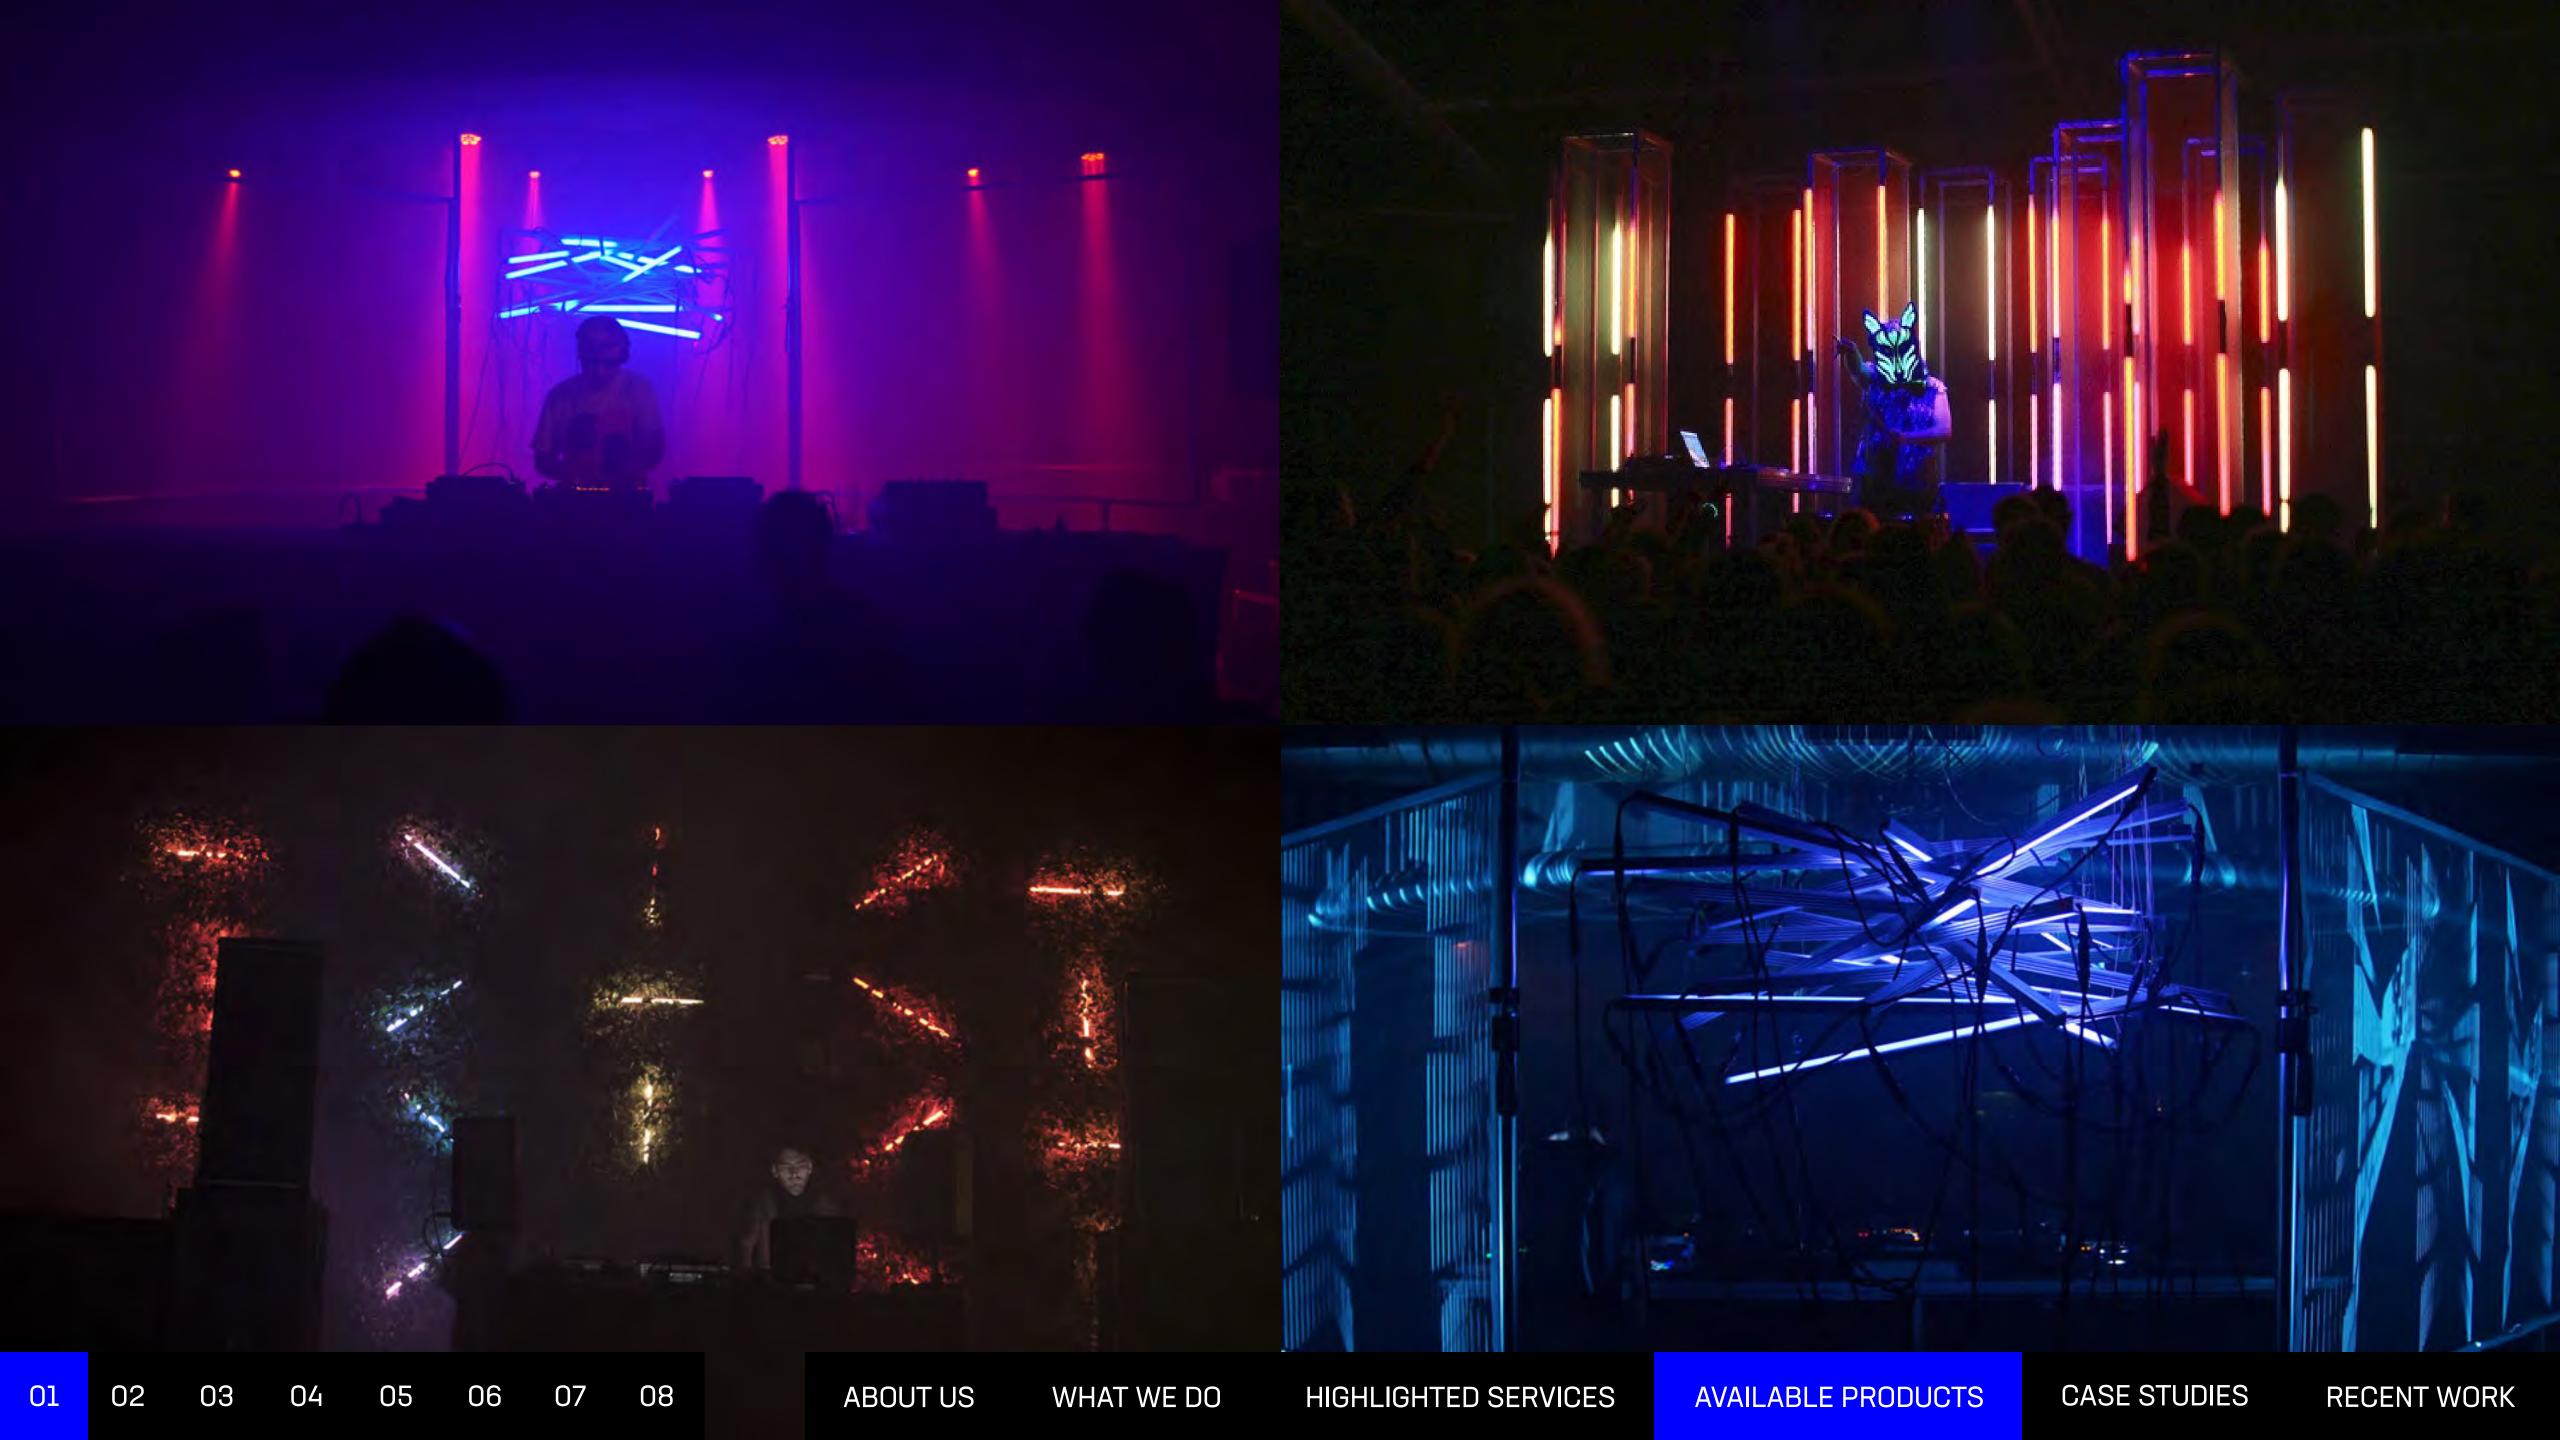

#### AVAILABLE PRODUCTS\* SELECTED WORKS

\* PRODUCTS CAN BE FULLY ADJUSTED TO FIT CLIENT'S VISION

DYNAMICS 01

LASER STRING 02

HOLO BOX O3

GIFBOX **O4** 

LEVITATION **05** 

ME ME ME 06

INTERACTIVE TOUCH SCREEN 07

INTERACTIVE TABLE 08

WHAT WE DO CASE STUDIES HIGHLIGHTED SERVICES **AVAILABLE PRODUCTS** RECENT WORK