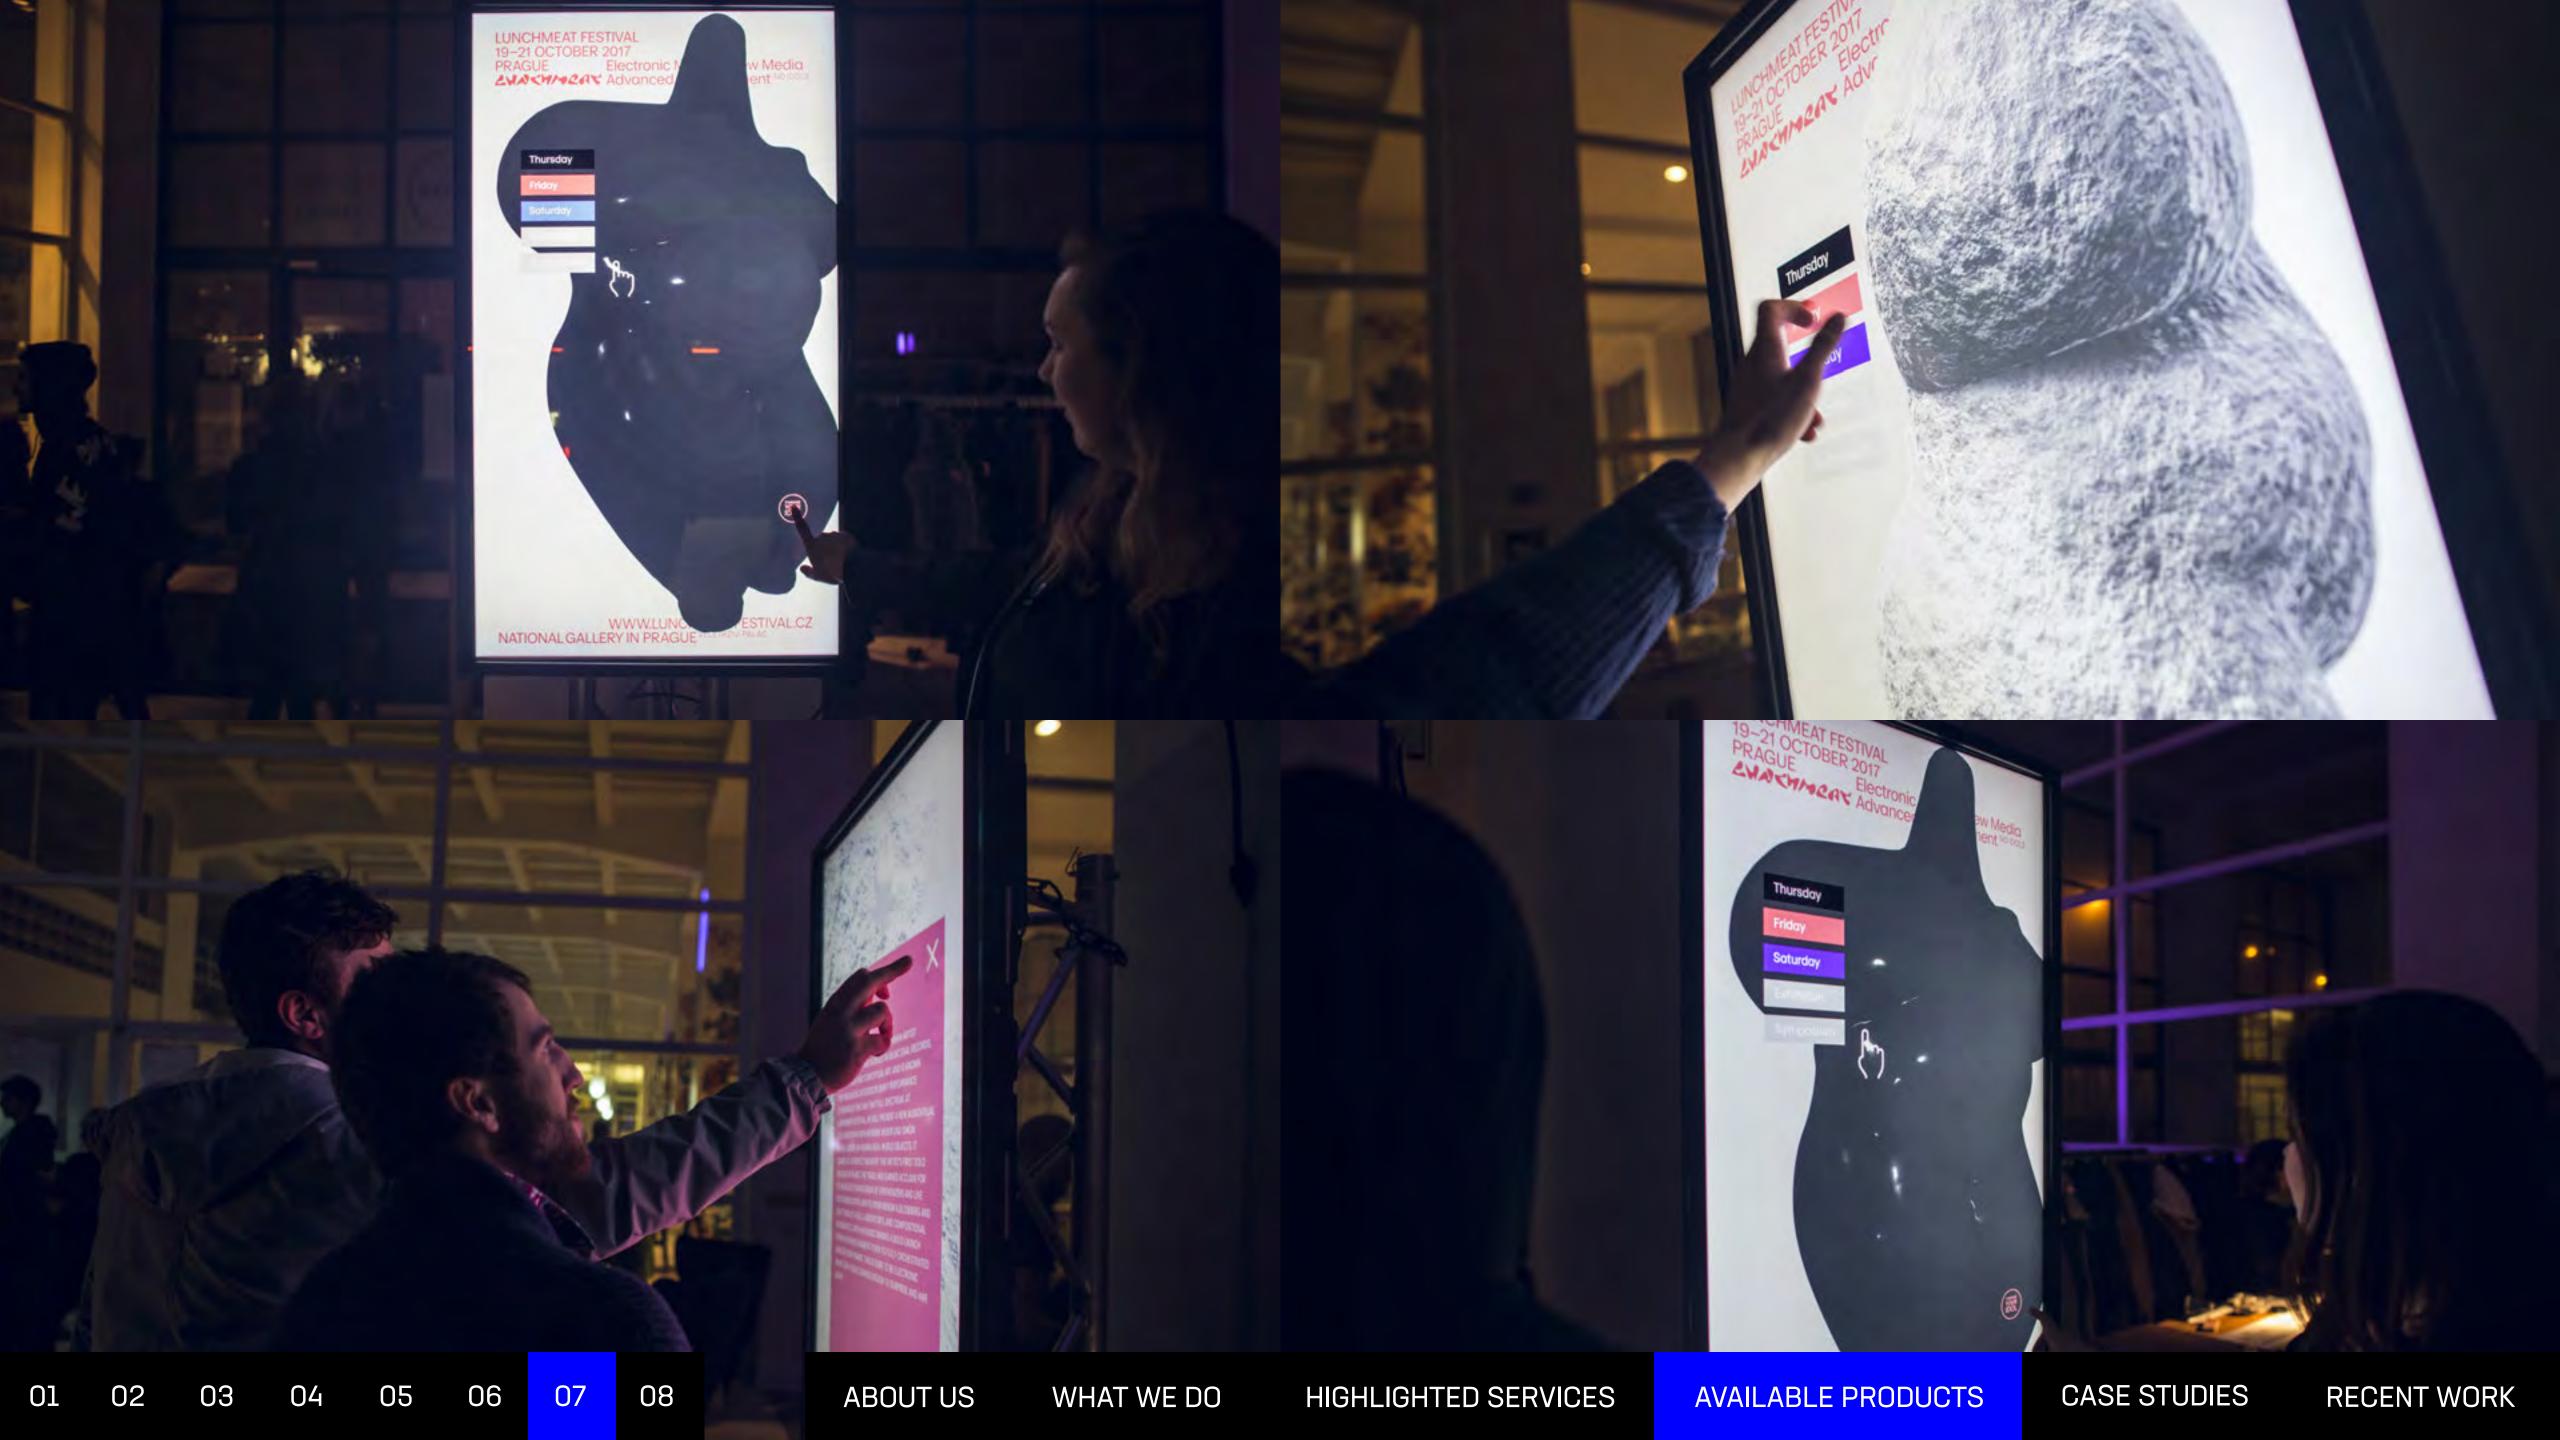

## 07. INTERACTIVE TOUCHSCREEN

interactive content, graphics, sound, animation

We are able to deliver custom made audiovisual content creation for touchscreen presentations.