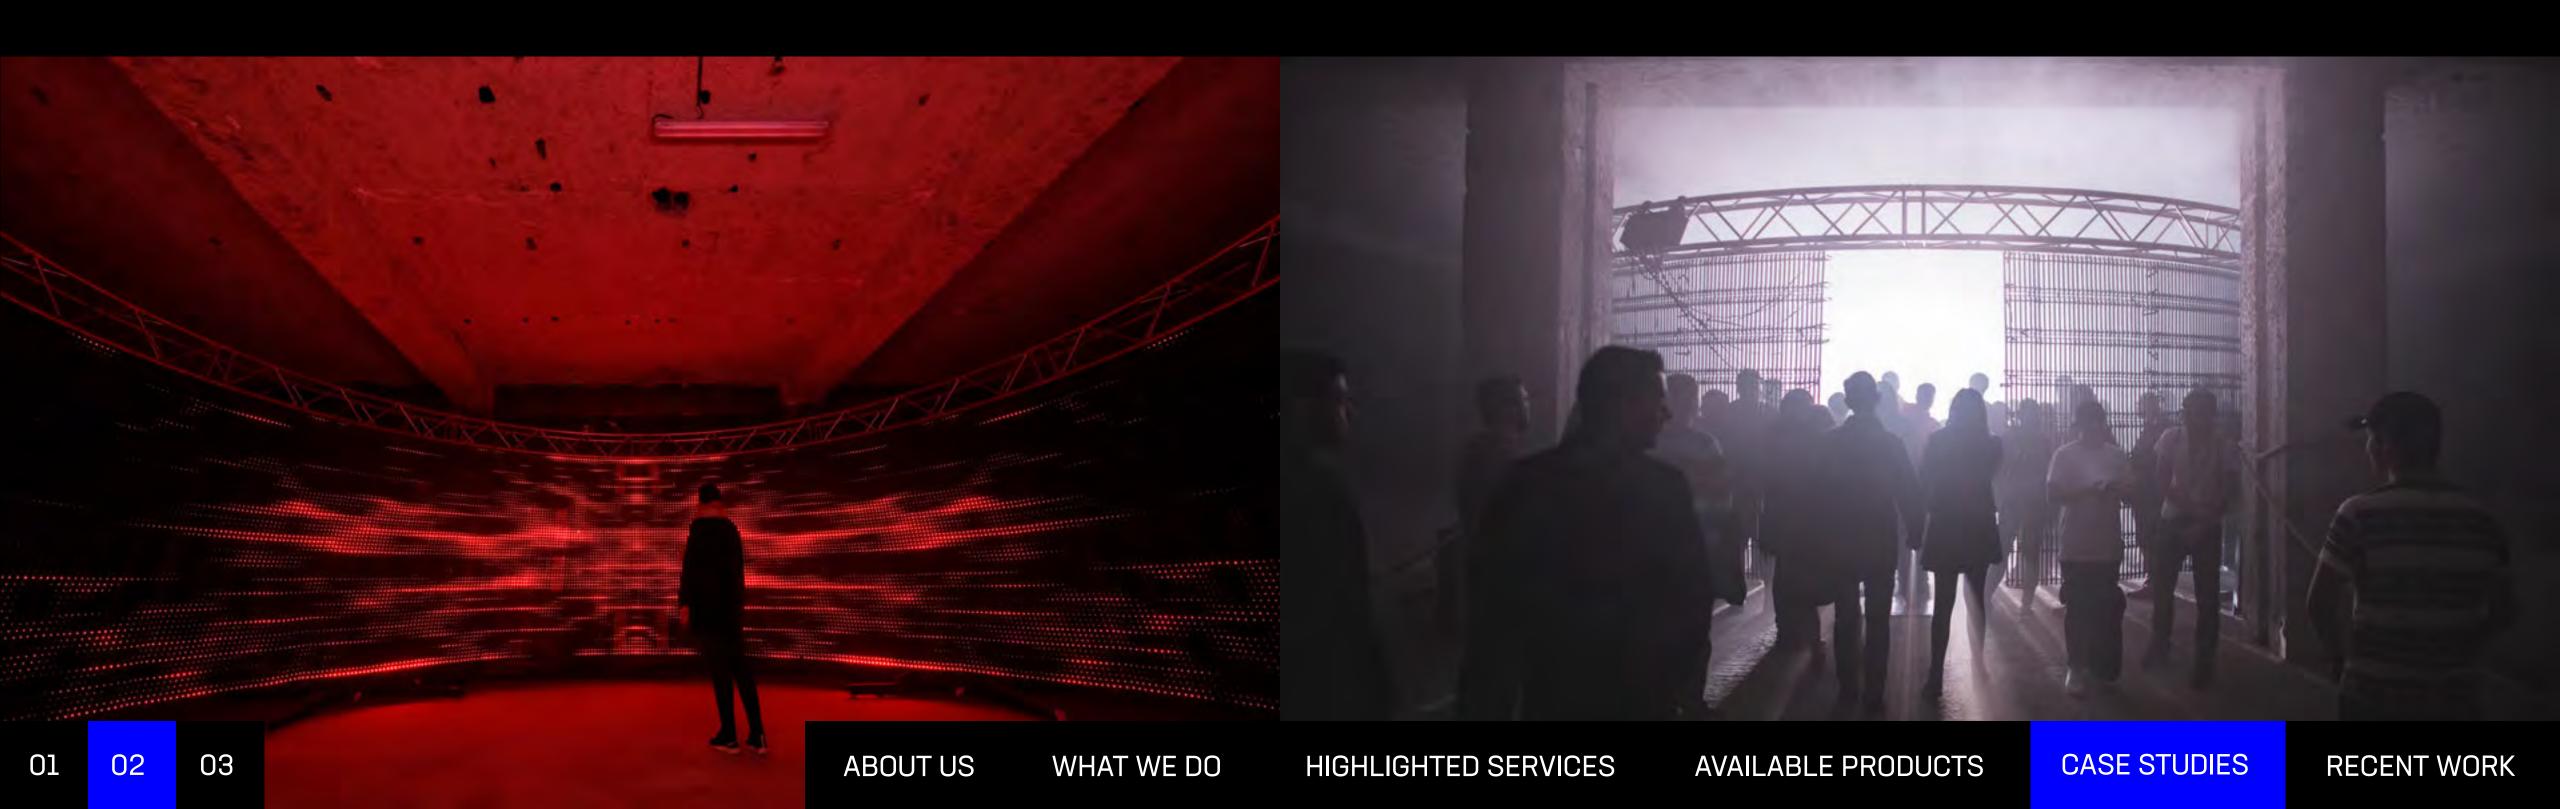

### 02. **HENGE** AV INSTALLATION

Intensive light-sound study of space, inspired by the Henge – a neolithic monument consisting of circular area, probably used for ritual purposes. An immersive environment leading through the rejection of secular principles through ecstatic ceremony to enlightenment. The installation sound was taken care of by musician from New Zealand Oliver Peryman a.k.a. Fis, producing dense electronic compositions firmly connected with the natural world, inspired by the relationship between the individual and the environment.

Premiered at Signal Festival 2017