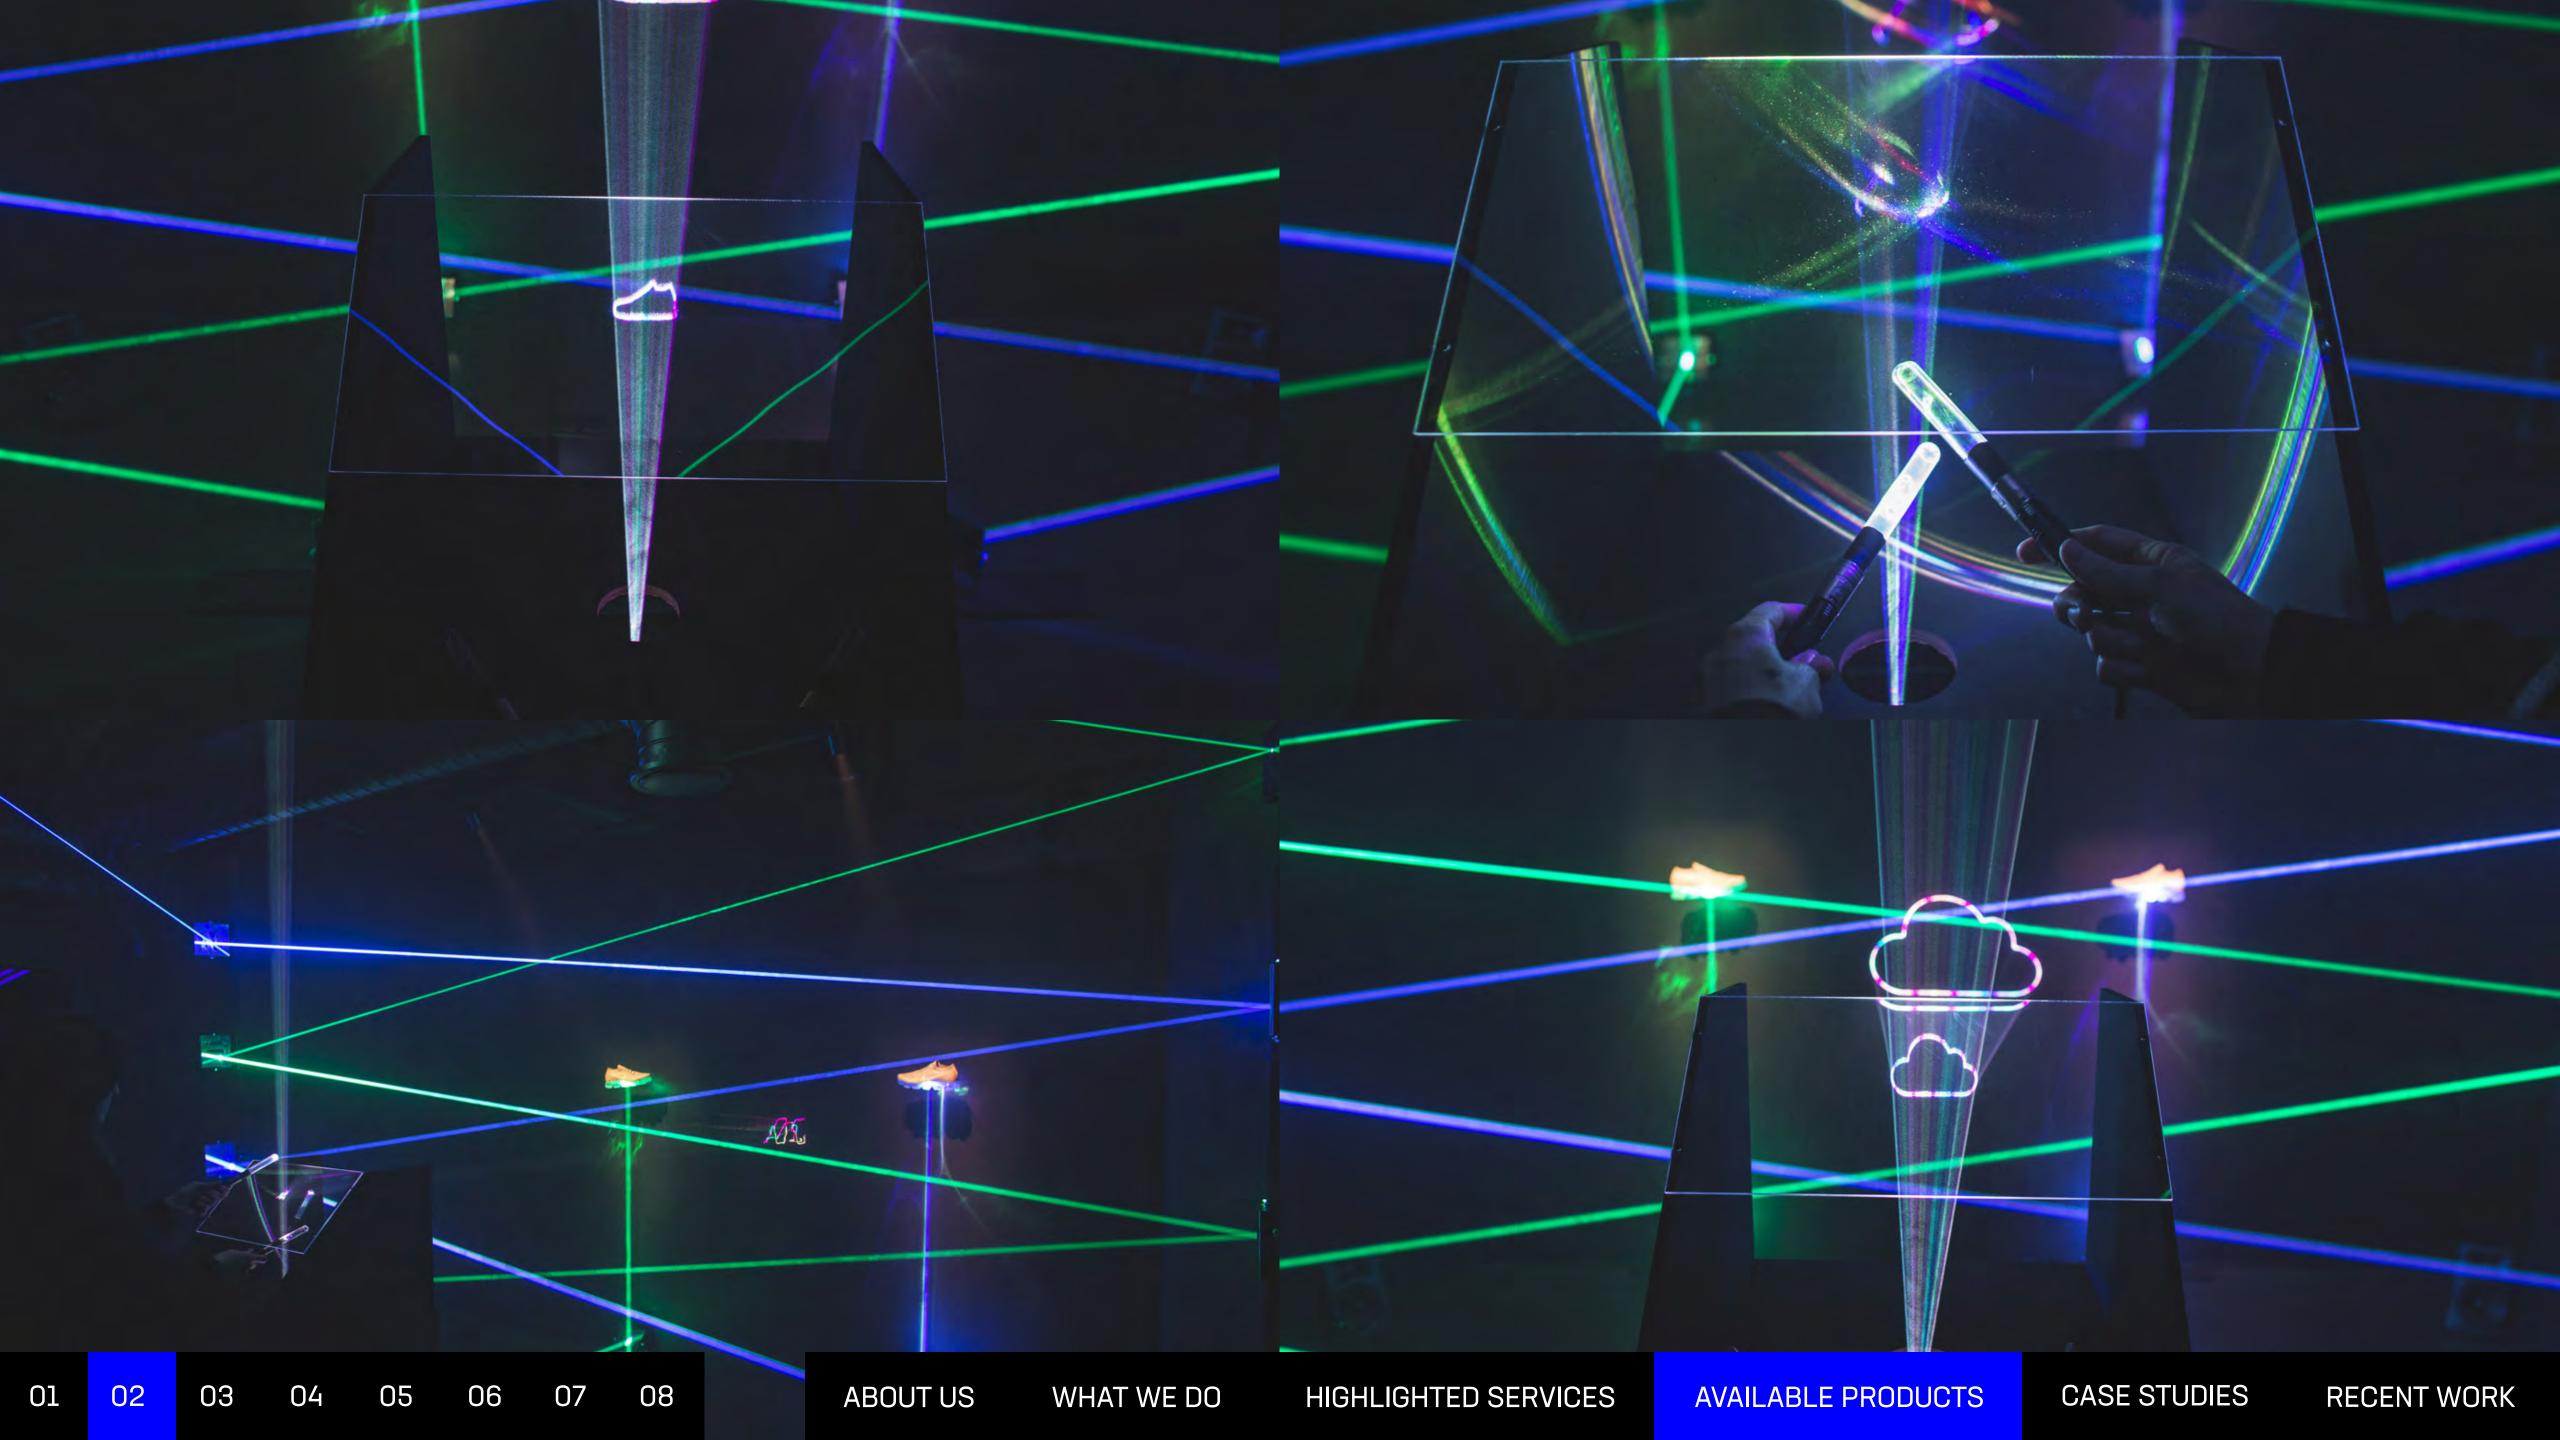

#### AVAILABLE PRODUCTS\* SELECTED WORKS

\* PRODUCTS CAN BE FULLY ADJUSTED TO FIT CLIENT'S VISION

DYNAMICS 01

LASER STRING 02

HOLO BOX O3

GIFBOX **O4** 

LEVITATION **05** 

ME ME ME 06

INTERACTIVE TOUCH SCREEN 07

INTERACTIVE TABLE 08

WHAT WE DO CASE STUDIES HIGHLIGHTED SERVICES **AVAILABLE PRODUCTS** RECENT WORK