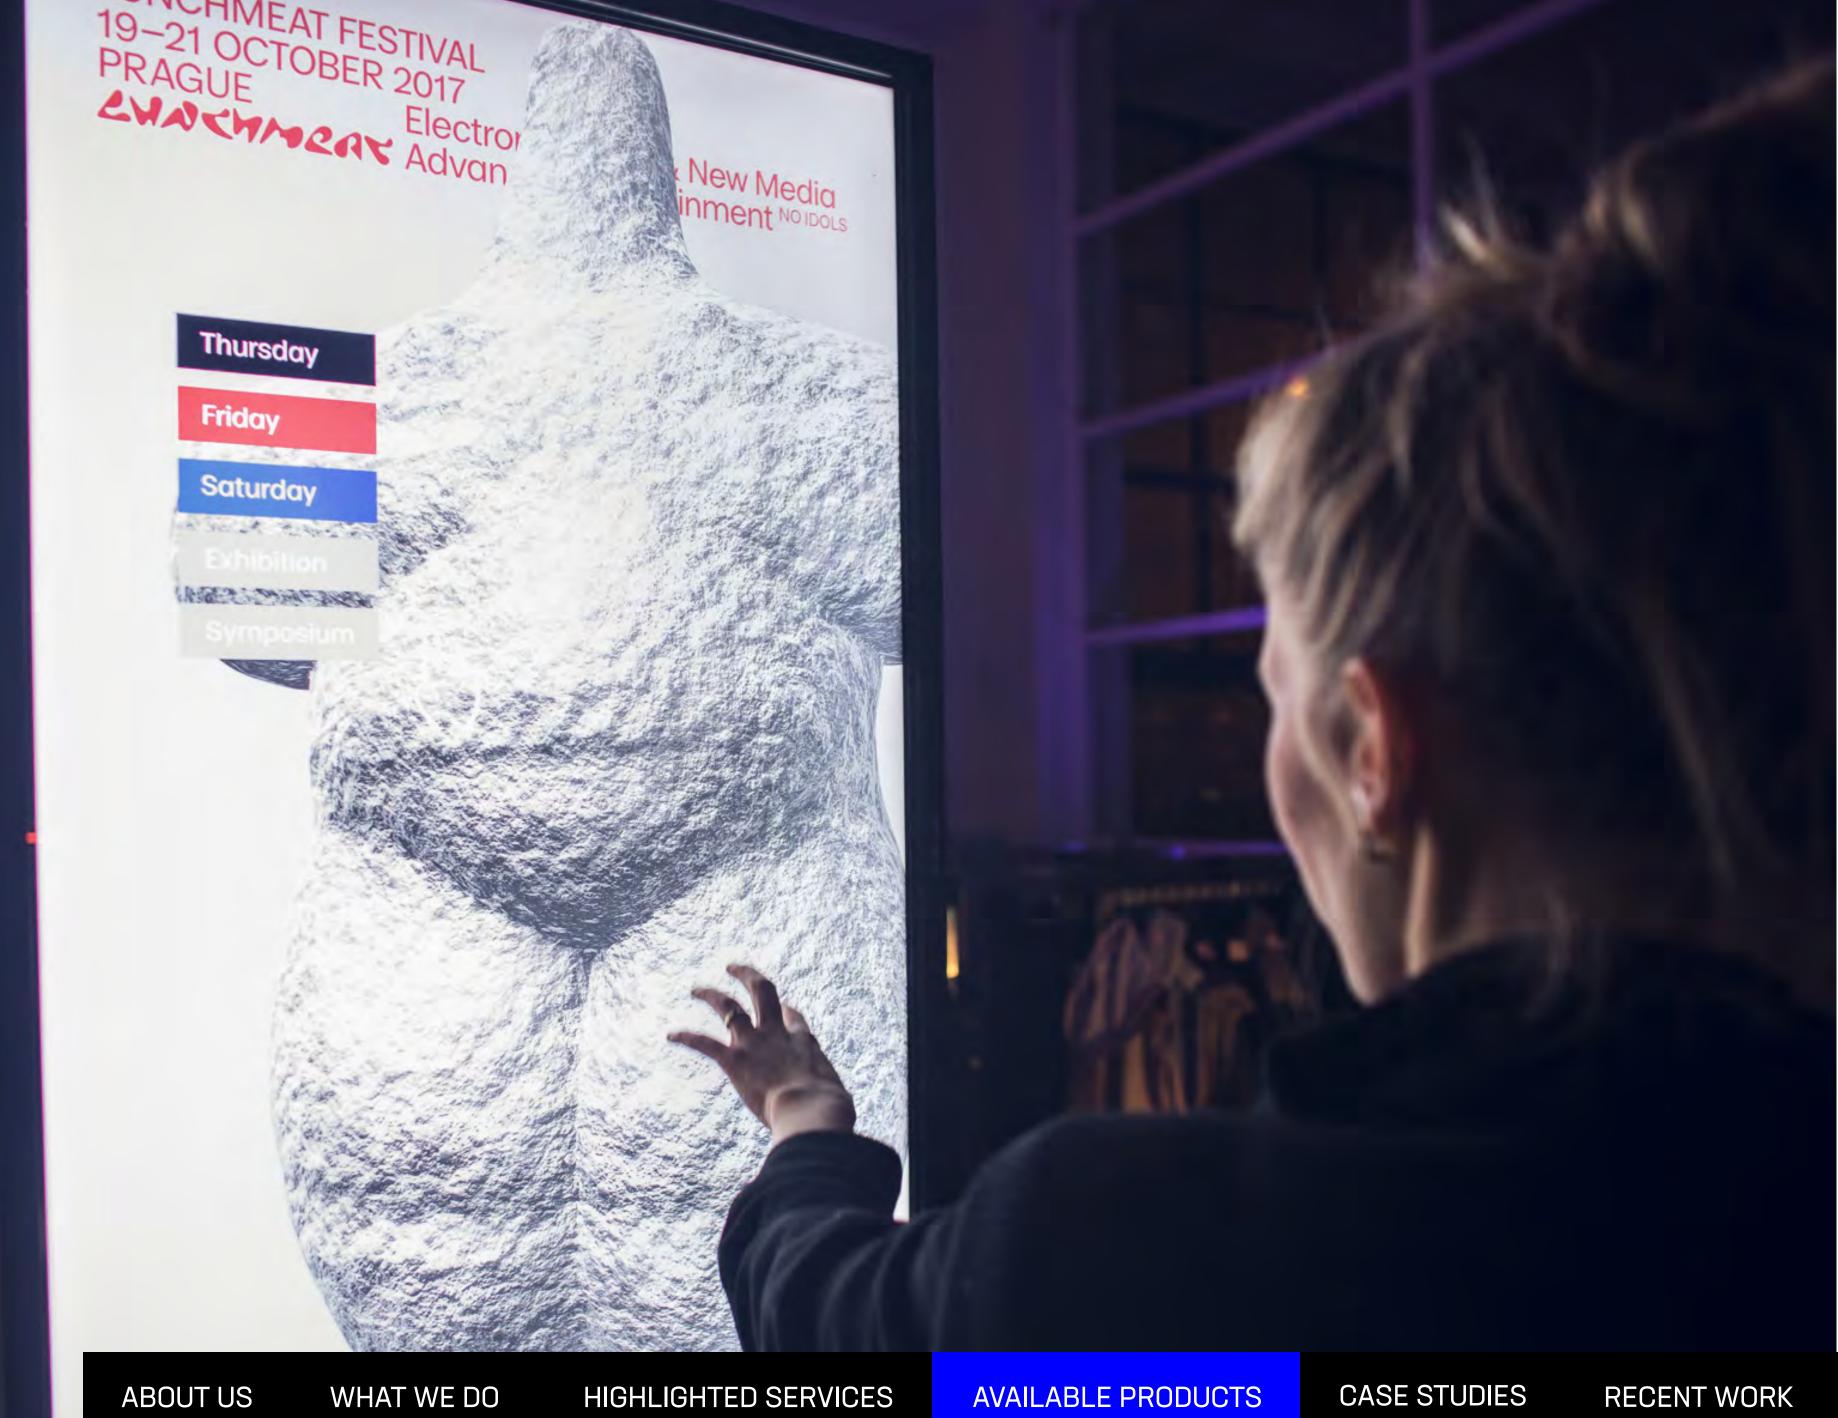

## 07. INTERACTIVE TOUCHSCREEN

interactive content, graphics, sound, animation

We are able to deliver custom made audiovisual content creation for touchscreen presentations.