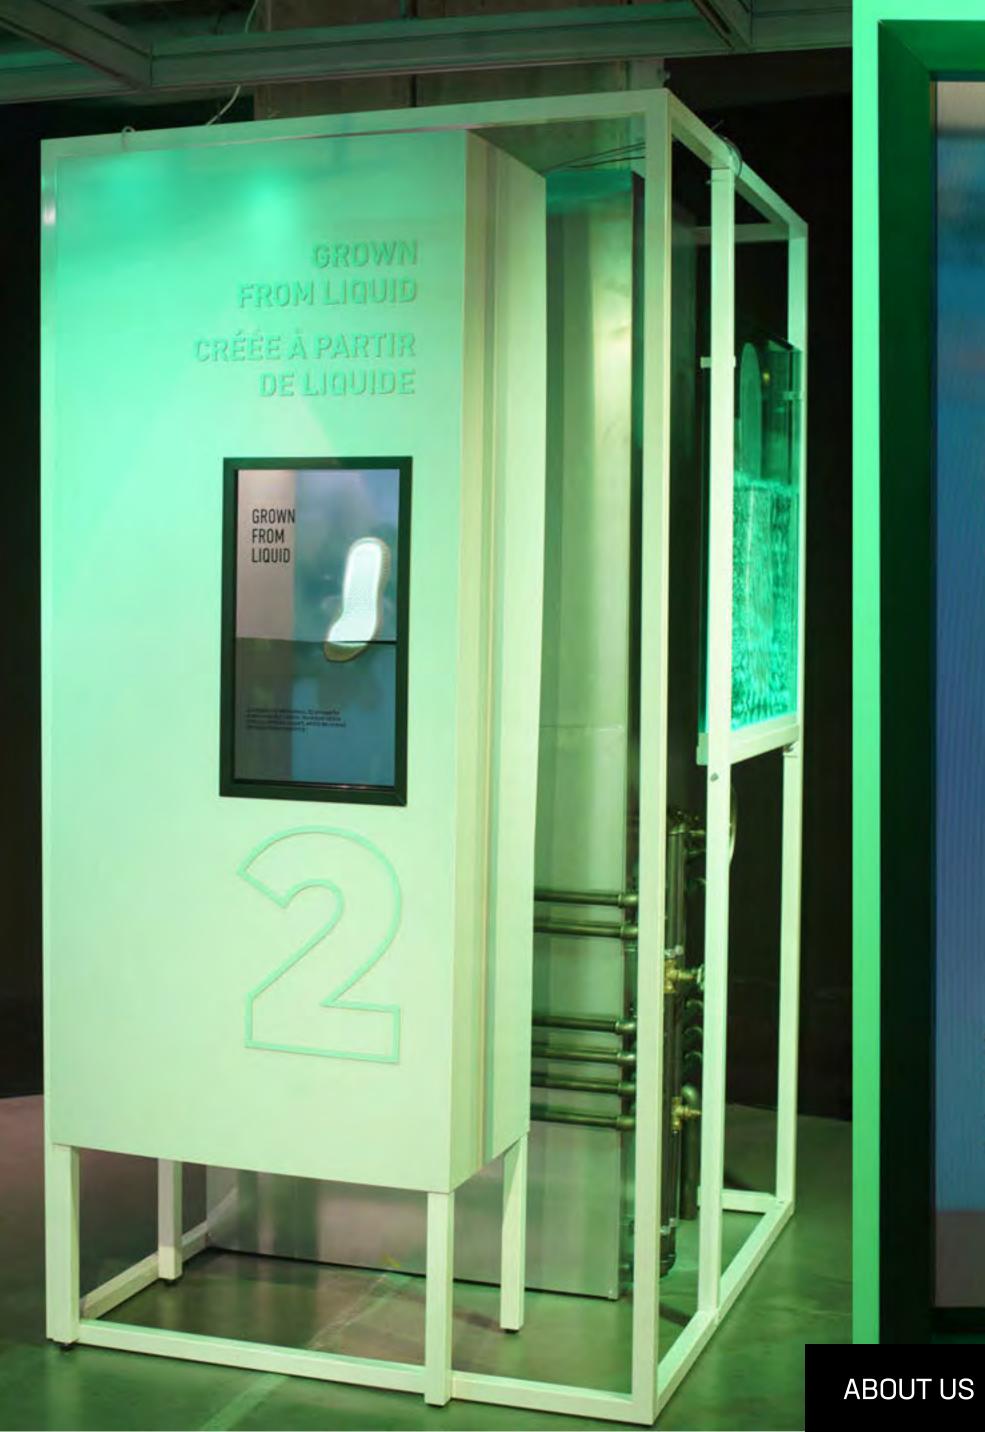

### O1. KISS MY AIRS NIKE VAPORMAX LAUNCH

We loved working on a complex project like this. We designed playful environment tu fully show all the qualities of the new edition of Nike Vapormax sneaker. We wanted to create something trully special. For the facade of Dancing house in Prague, we combined minimalism and aesthetics of laser and custom made video projection. Inside we prepared a reminescence of a futuristic hacklab that was unveiling exclusive new media art installations. Visitors were able to wonder thru virtual reality landscapes, perform with laser string instrument and wonder at a laser typography. As exclusive placement of the new Nike Airs sneakers we have let it float on magnetic levitation, to fully prove its zero gravity design.