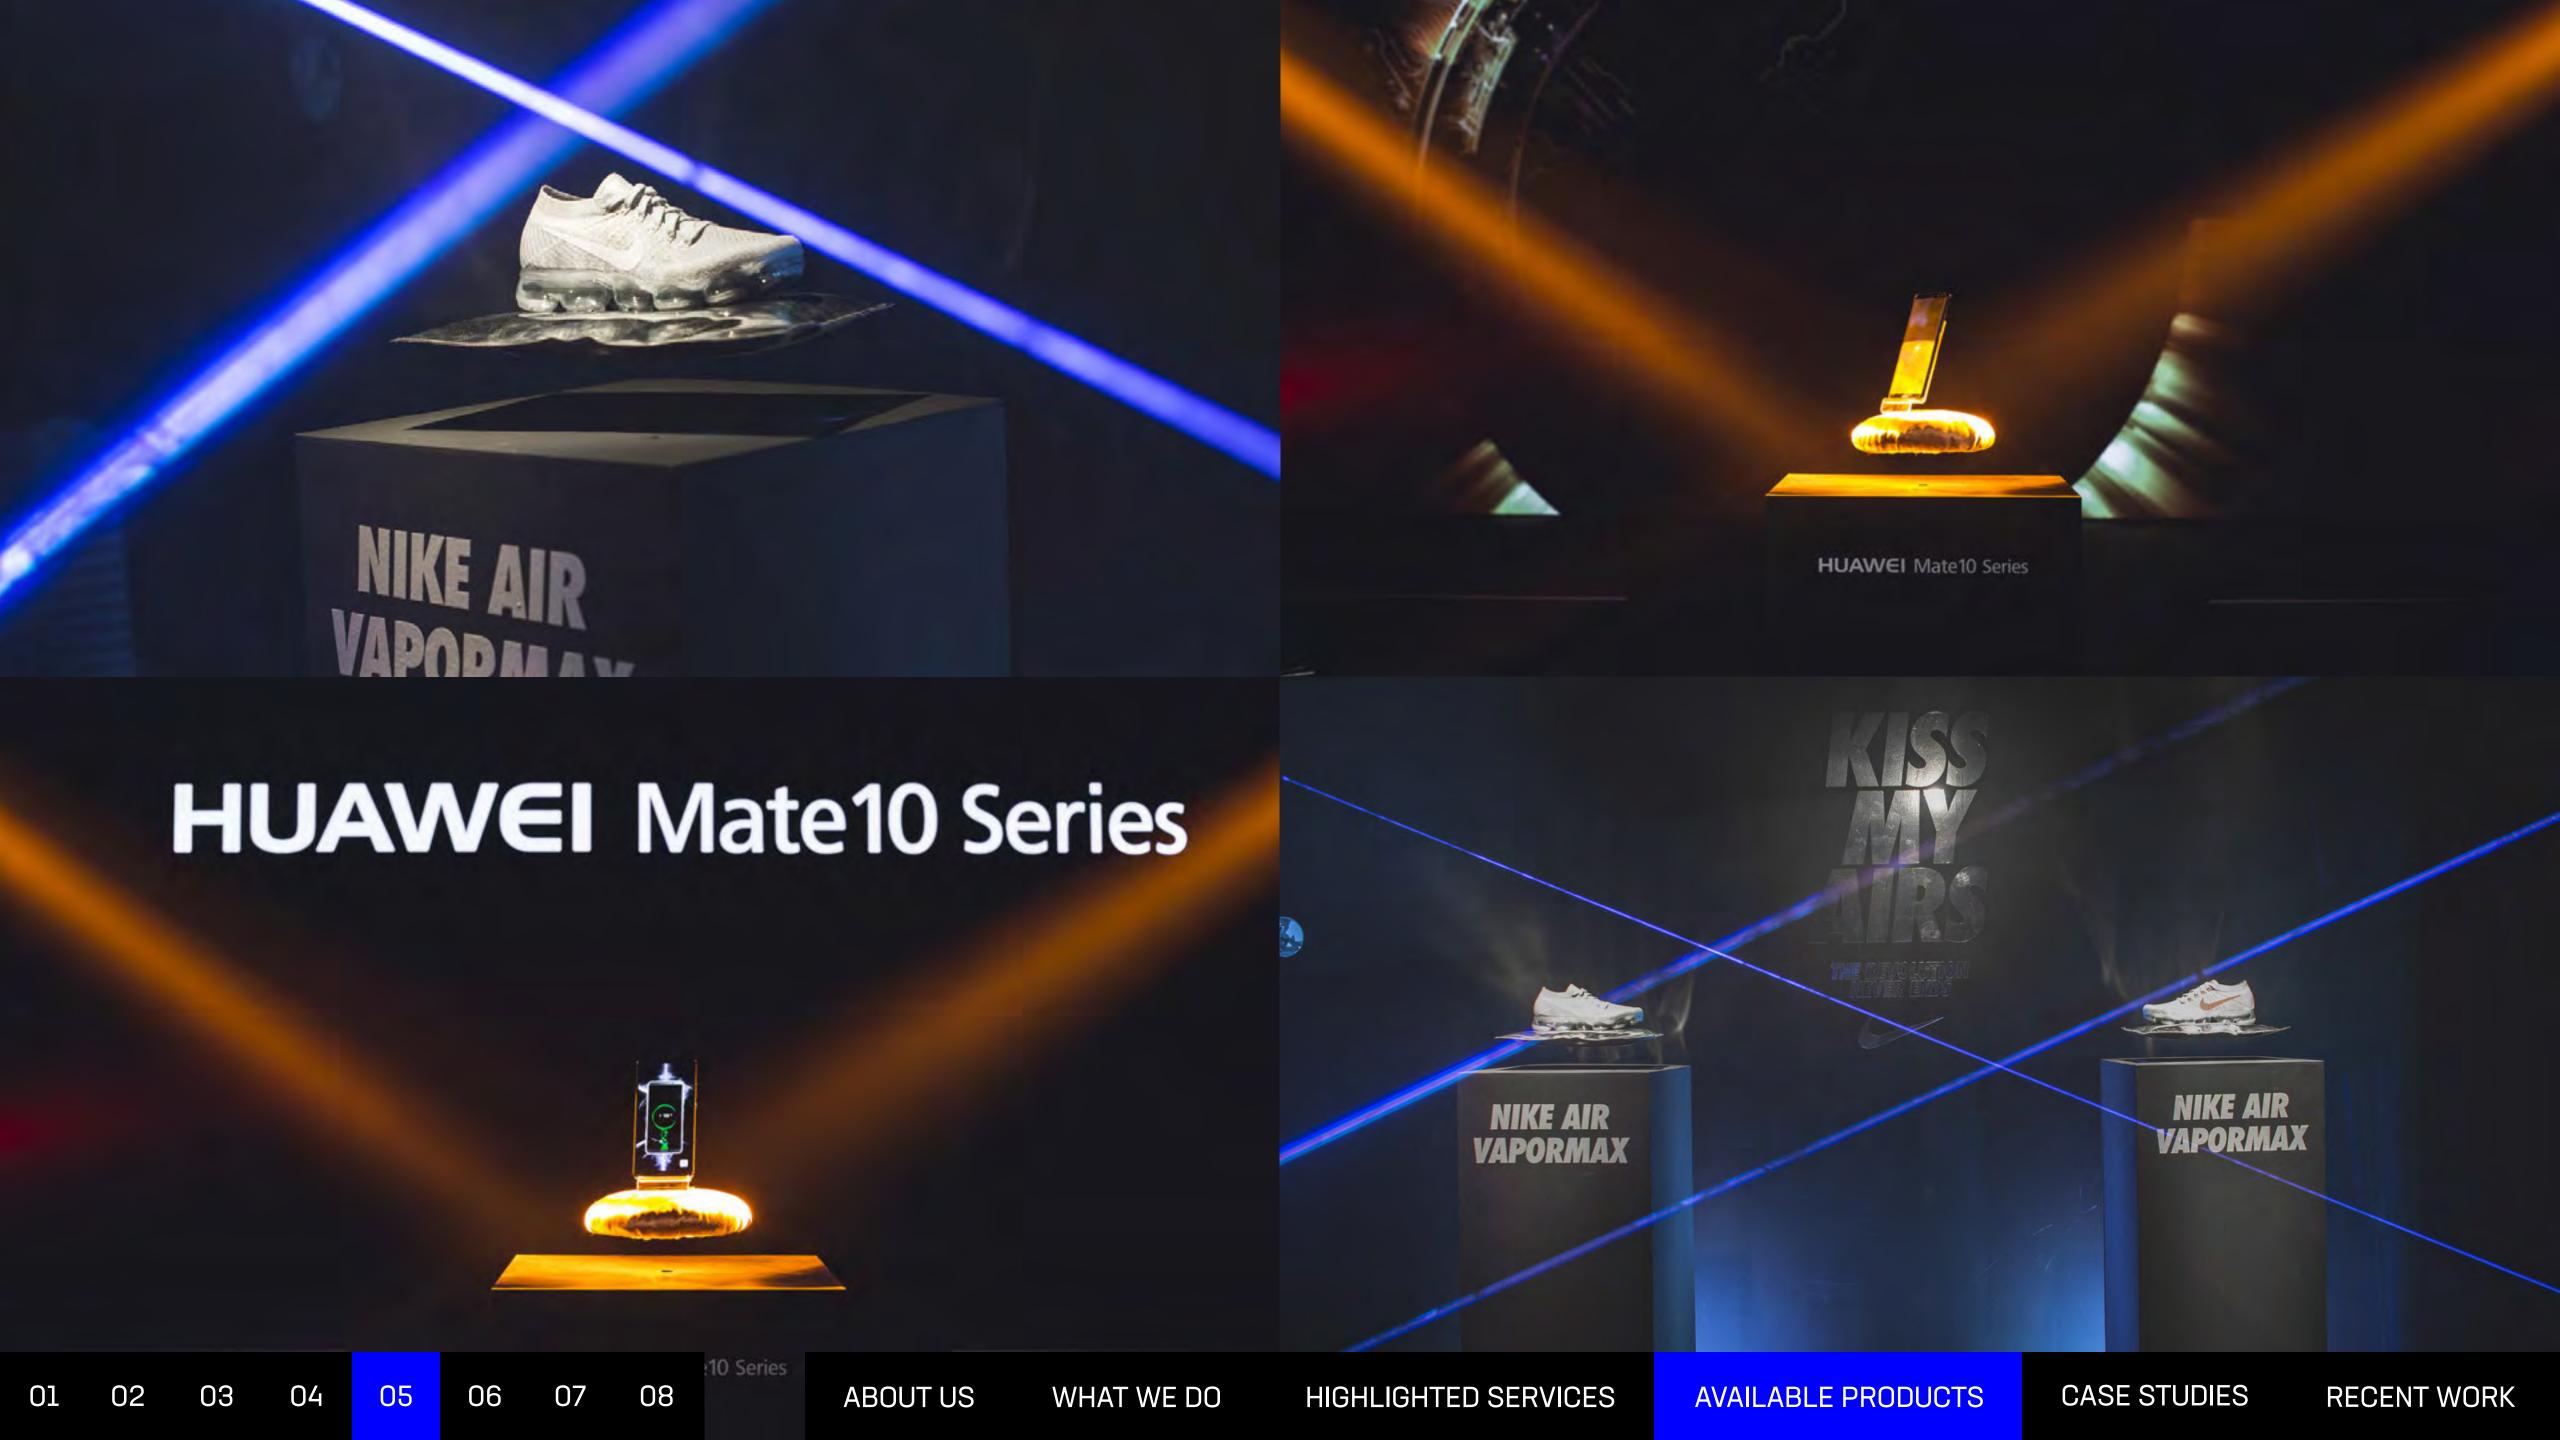

## 05. LEVITATION

magnetic field, silver pillow

Great chance of showing off your product on advanced installation highlightening the floating object based on magnetic resistance.

01 02 03 04 <mark>05</mark> 06 07 08 ABOUT US WHAT WE DO HIGHLIGHTED SERVICES AVAILABLE PRODUCTS CASE STUDIES RECENT WORK

### O1. KISS MY AIRS NIKE VAPORMAX LAUNCH

We loved working on a complex project like this. We designed playful environment tu fully show all the qualities of the new edition of Nike Vapormax sneaker. We wanted to create something trully special. For the facade of Dancing house in Prague, we combined minimalism and aesthetics of laser and custom made video projection. Inside we prepared a reminescence of a futuristic hacklab that was unveiling exclusive new media art installations. Visitors were able to wonder thru virtual reality landscapes, perform with laser string instrument and wonder at a laser typography. As exclusive placement of the new Nike Airs sneakers we have let it float on magnetic levitation, to fully prove its zero gravity design.