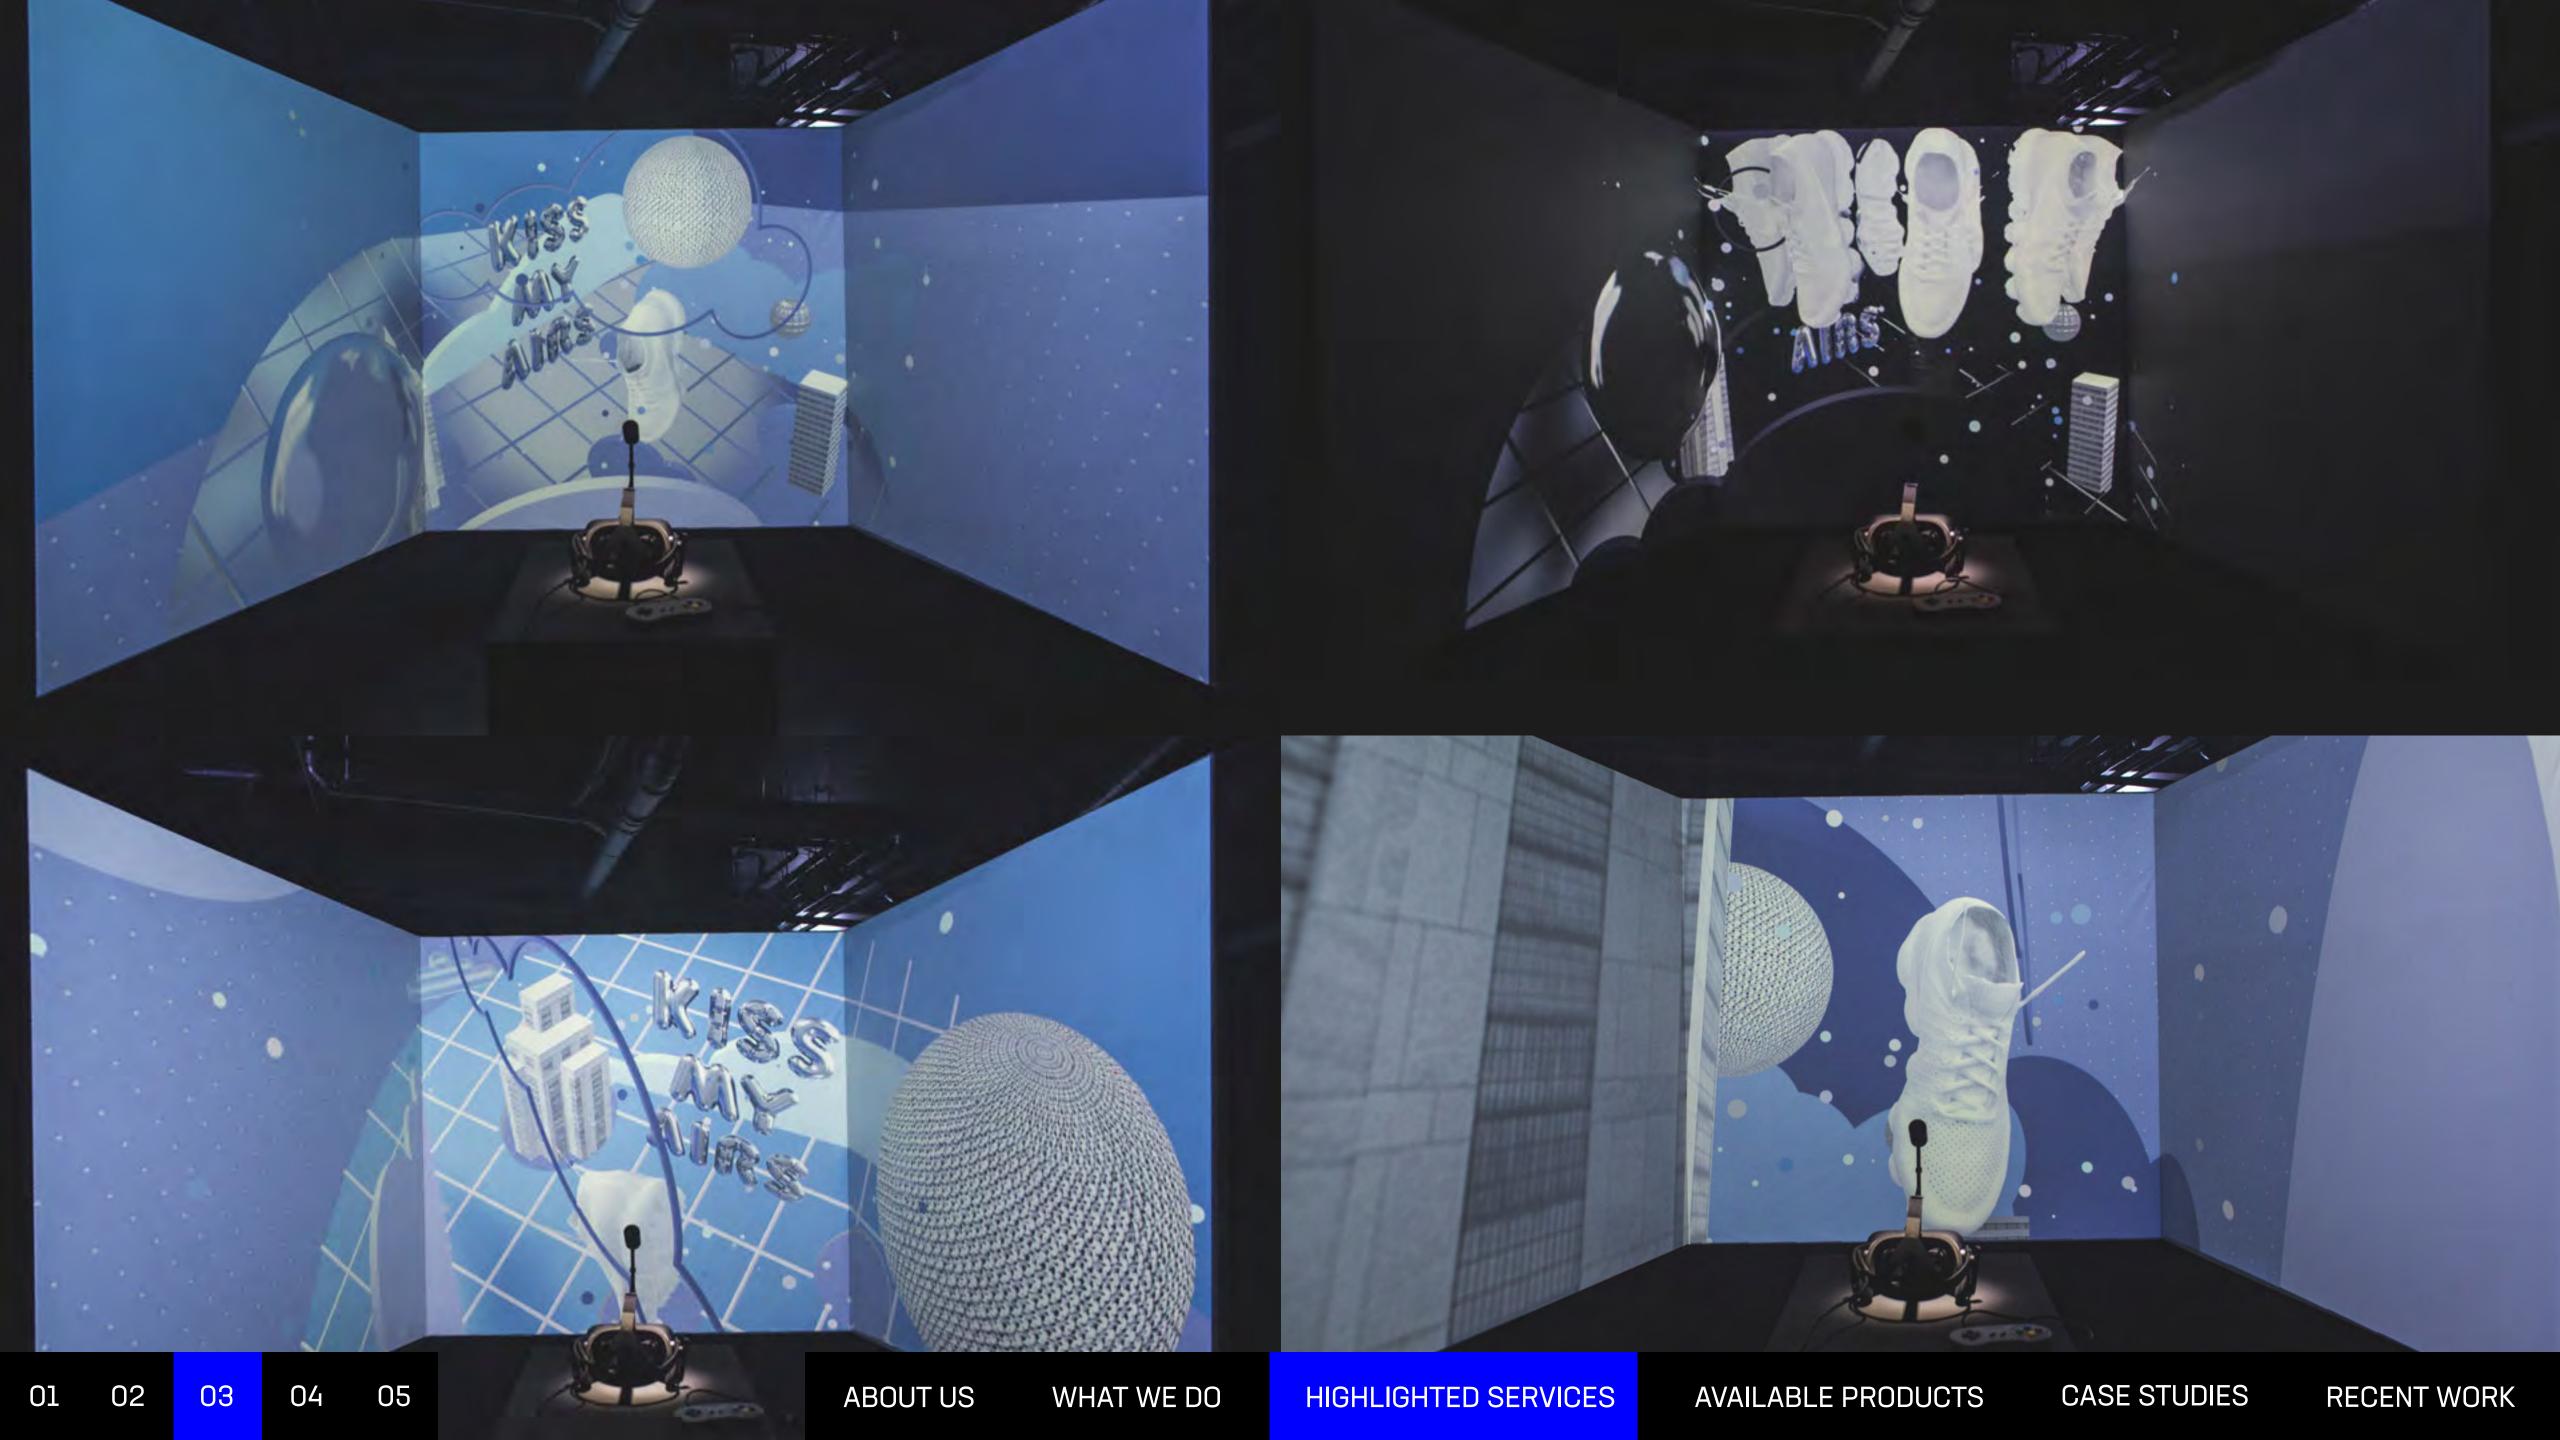

### O1. KISS MY AIRS NIKE VAPORMAX LAUNCH

We loved working on a complex project like this. We designed playful environment tu fully show all the qualities of the new edition of Nike Vapormax sneaker. We wanted to create something trully special. For the facade of Dancing house in Prague, we combined minimalism and aesthetics of laser and custom made video projection. Inside we prepared a reminescence of a futuristic hacklab that was unveiling exclusive new media art installations. Visitors were able to wonder thru virtual reality landscapes, perform with laser string instrument and wonder at a laser typography. As exclusive placement of the new Nike Airs sneakers we have let it float on magnetic levitation, to fully prove its zero gravity design.