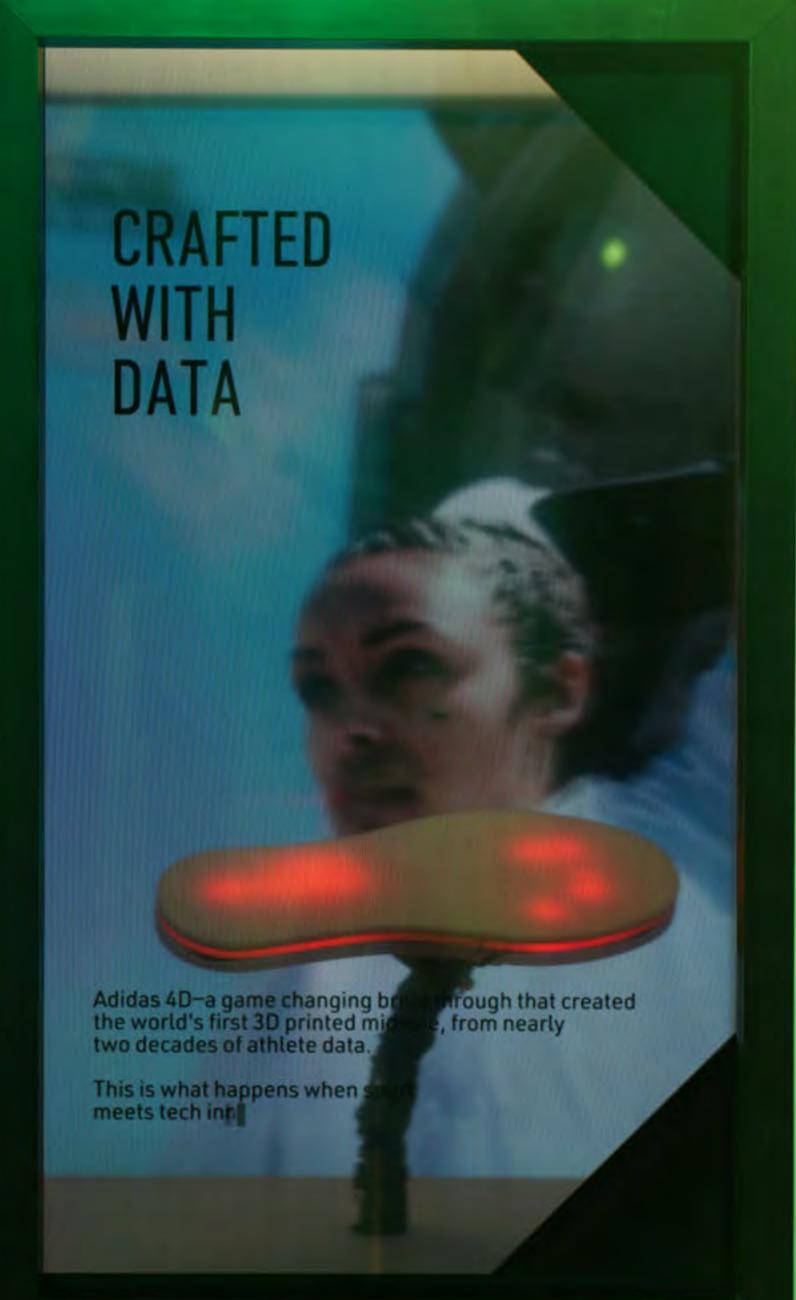

### O1. KISS MY AIRS NIKE VAPORMAX LAUNCH

We loved working on a complex project like this. We designed playful environment tu fully show all the qualities of the new edition of Nike Vapormax sneaker. We wanted to create something trully special. For the facade of Dancing house in Prague, we combined minimalism and aesthetics of laser and custom made video projection. Inside we prepared a reminescence of a futuristic hacklab that was unveiling exclusive new media art installations. Visitors were able to wonder thru virtual reality landscapes, perform with laser string instrument and wonder at a laser typography. As exclusive placement of the new Nike Airs sneakers we have let it float on magnetic levitation, to fully prove its zero gravity design.