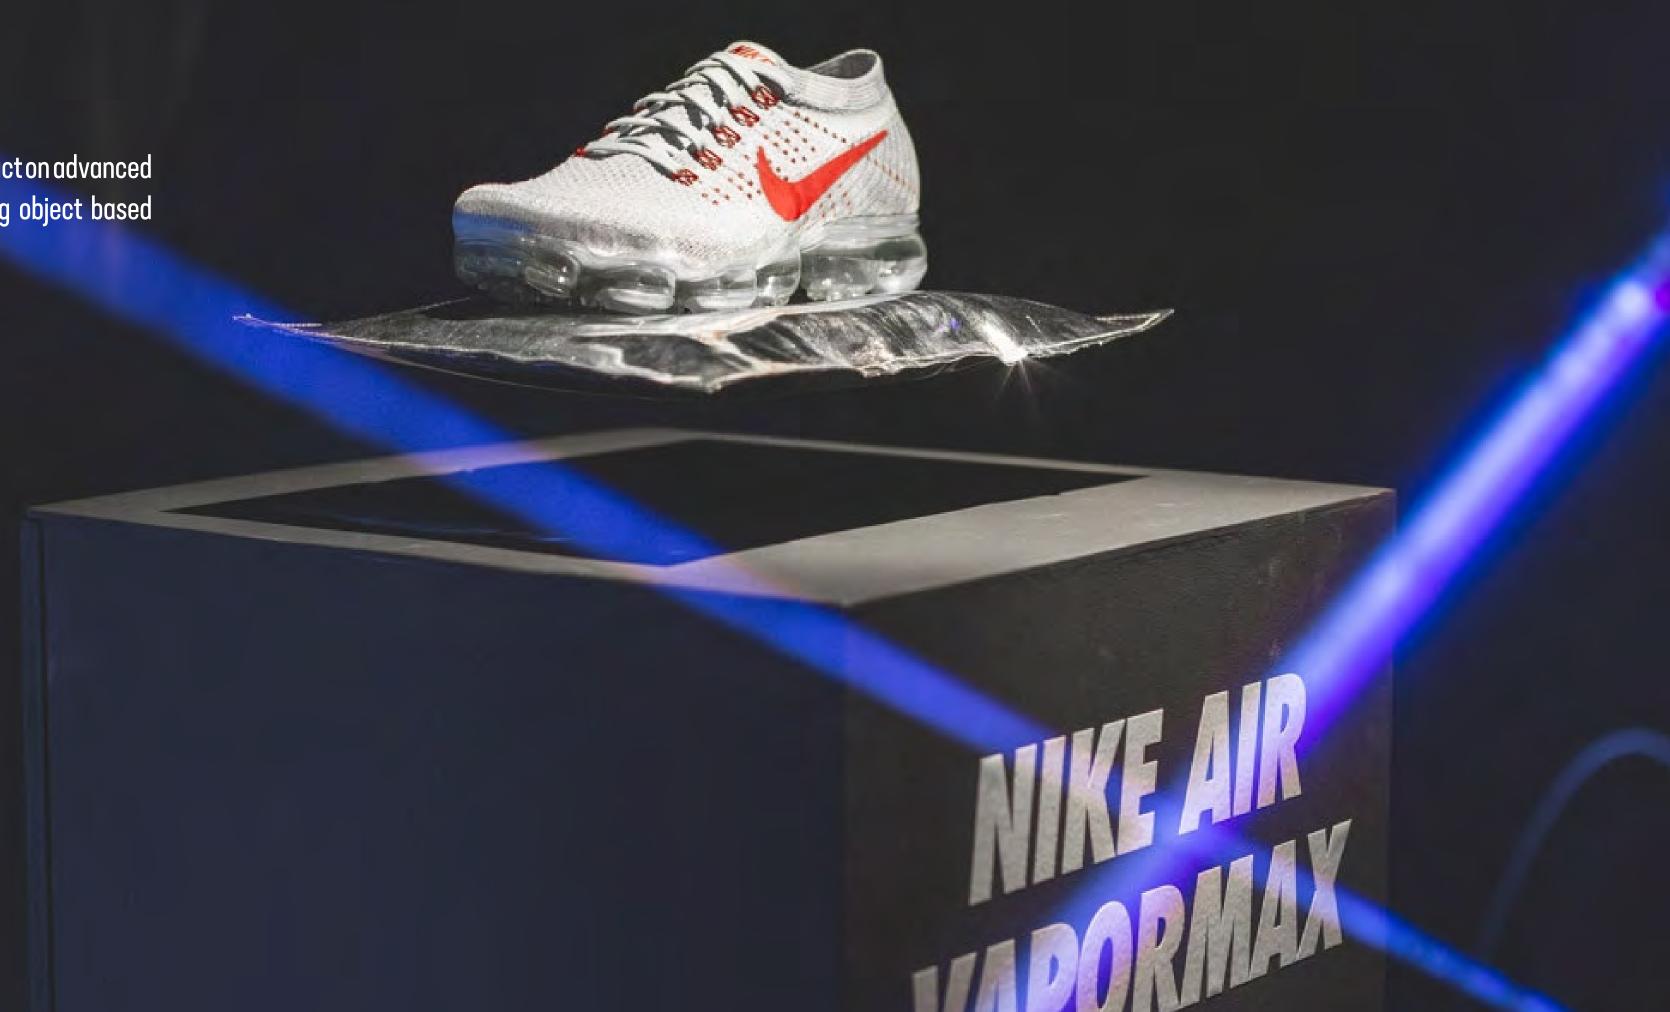

## 05. LEVITATION

magnetic field, silver pillow

Great chance of showing off your product on advanced installation highlightening the floating object based on magnetic resistance.

01 02 03 04 <mark>05</mark> 06 07 08 ABOUT US WHAT WE DO HIGHLIGHTED SERVICES AVAILABLE PRODUCTS CASE STUDIES RECENT WORK